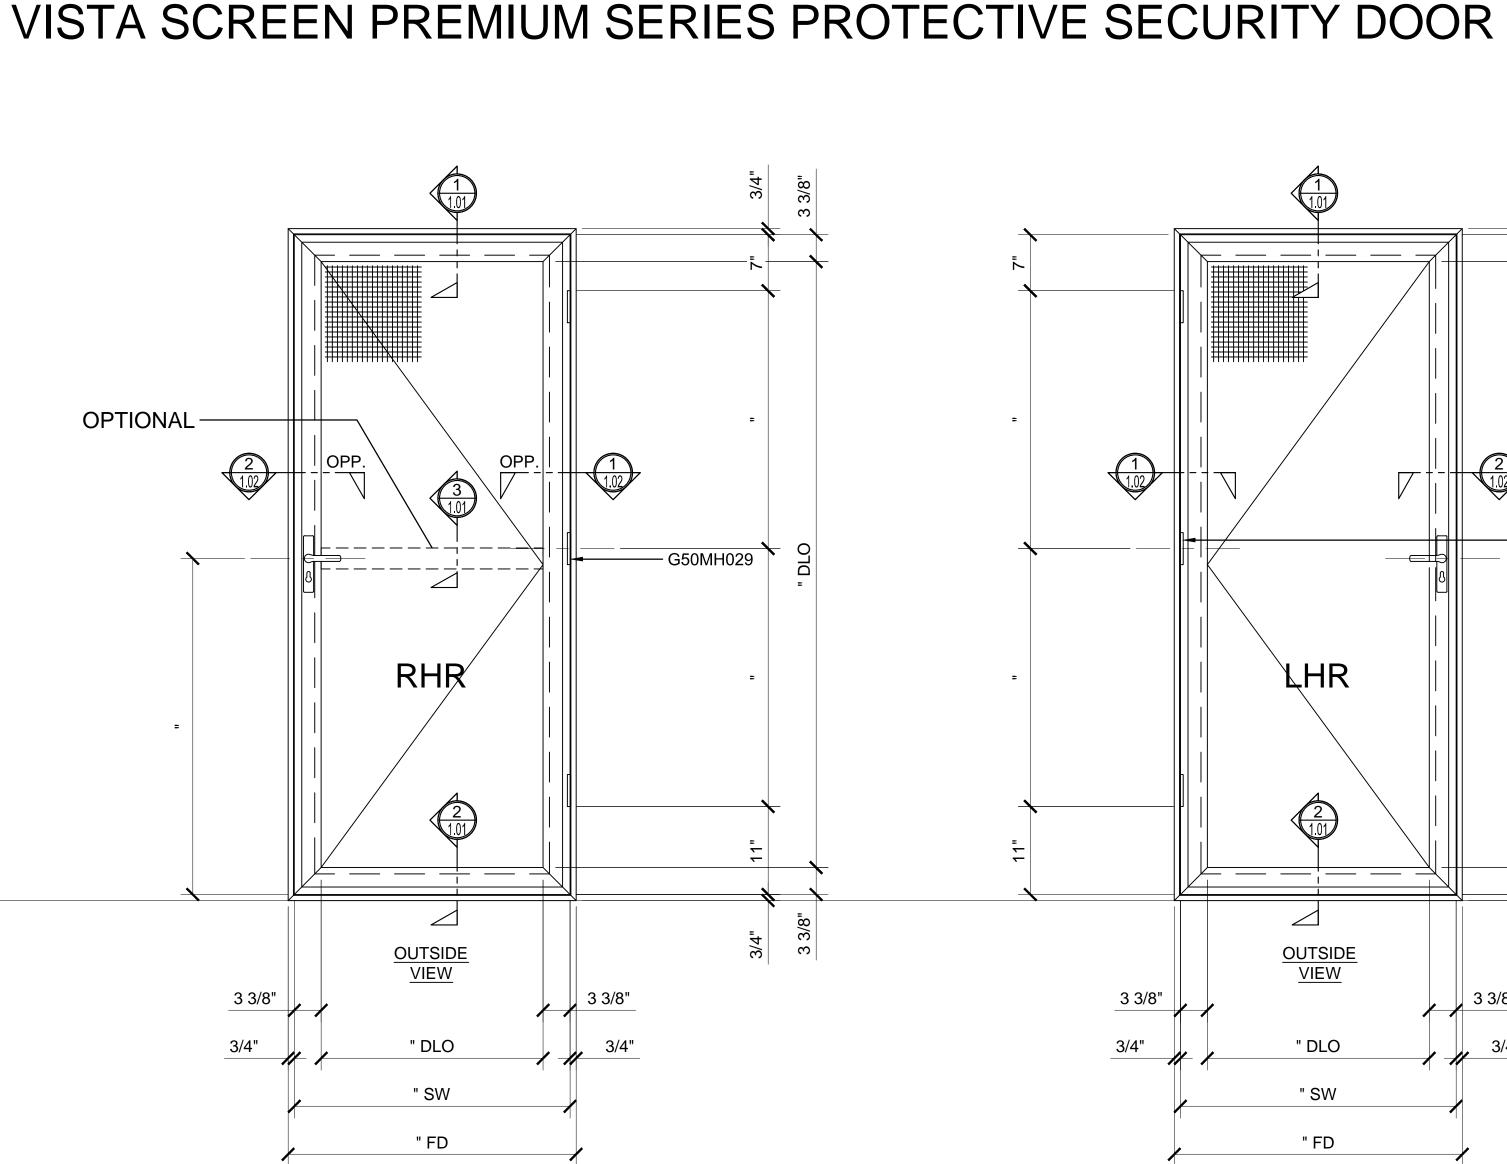

# PREMIUM PIVOT DOOR - 4 SIDED FRAME (SHOWN RHR & LHR SWING )

OPTIONS: MID-RAIL OPTIONS - VERTICAL AND HORIZONTAL (DETAIL 3/1.01 INSIDE LEVER OPERATED LOCK TRIPLE POINT LOCKS \_\_\_\_I \_\_\_\_ - G50MH029 LHR (2)\_\_\_\_\_ <u>\_\_\_</u> \_\_\_\_ \_\_\_  $\bigtriangleup$ OUTSIDE <u>VIEW</u> <u>n</u> 3 3 3/8" 3 3/8" 3/4" " DLO 3/4"

" SW

" FD

CUSTOM DOOR (HEIGHT) GUIDELINES:

PREMIUM HINGED 4 SIDED = 21.17" RECOMENDED MIN HEIGHT

PREMIUM FRENCH 4 SIDED=210.14" RECOMENDED MAX HEIGHT

CUSTOM DOOR (WIDTH) GUIDELINES:

PREMIUM HINGED 4 SIDED = 13.29" RECOMENDED MIN WIDTH

☐ PREMIUM FRENCH 4 SIDED = 80.22" RECOMENDED MAXWIDTH