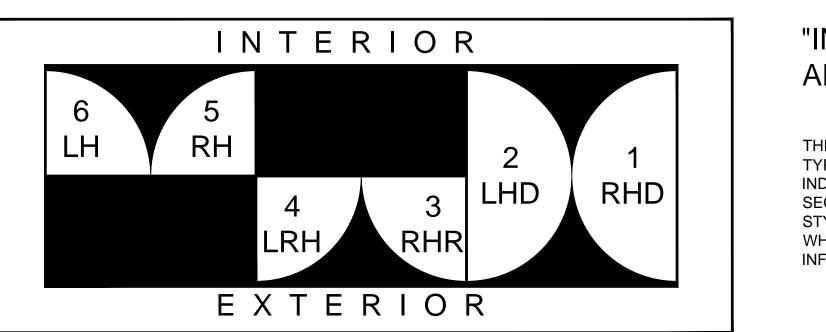

## DOOR SWING CHART

COLOR OPTIONS:

- WHITE - BLACK
- BROWN
- SAHARA BROWN - LIGHT GRAY
- SILVER
- ALMOND
- BRONZE -- SAHARA GRAY
- CUSTOM

### "INDUSTRY STANDARD" DOOR STYLES AND SWINGING DOOR PATTERNS

THERE ARE THREE BASIC DOOR STYLES TYPICALLY REFERRED TO THROUGHOUT THE INDUSTRY APPLICABLE TO THE VISTA SECURITY SCREEN PROTECTIVE SECURITY SCREEN DOOR SYSTEMS. BY IDENTIFYING YOUR BASIC DOOR STYLE AND SWING, IT WILL HELP MAKE CLEAR WHAT YOUR INTENTIONS ARE FOR THE PARTICULAR PROJECT. FOR MORE INFORMATION PLEASE CONTACT US AT(310) 886-1756 OR FAX US AT (310) 327-1180.