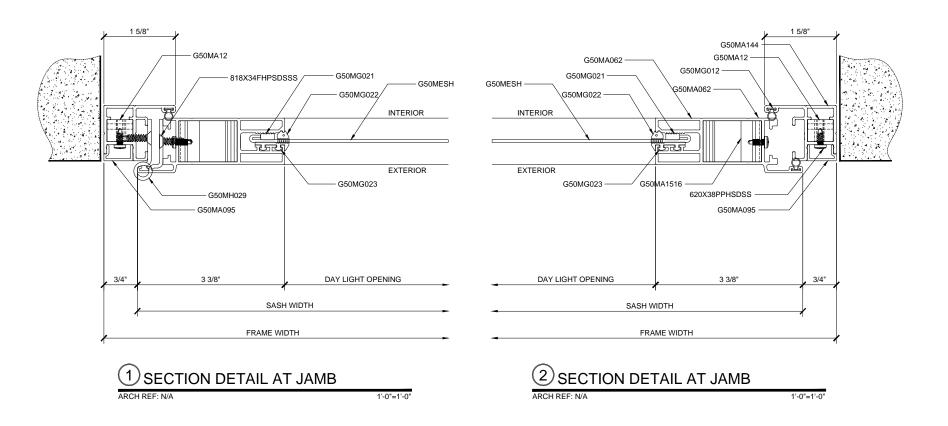

DOOR STYLES TYPICALLY REFERRED TO THROUGHOUT THE INDUSTRY APPLICABLE TO THE VISTA SECURITY SCREEN PROTECTIVE SECURITY SCREEN DOOR SYSTEMS. BY IDENTIFYING YOUR BASIC DOOR STYLE AND SWING, IT WILL HELP MAKE CLEAR WHAT YOUR INTENTIONS ARE FOR THE PARTICULAR PROJECT. FOR MORE INFORMATION PLEASE CONTACT US AT(310) 886-1756 OR FAX US AT (310) 327-1180.



1'-0"=1'-0"

| VCSSTA<br>Securatry Screens<br>South Source when the Word |
|-----------------------------------------------------------|
|                                                           |
|                                                           |
|                                                           |
|                                                           |
| 1.01                                                      |



#### PREMIUM PIVOT DOOR WITH 4 SIDED FRAME DETAILS