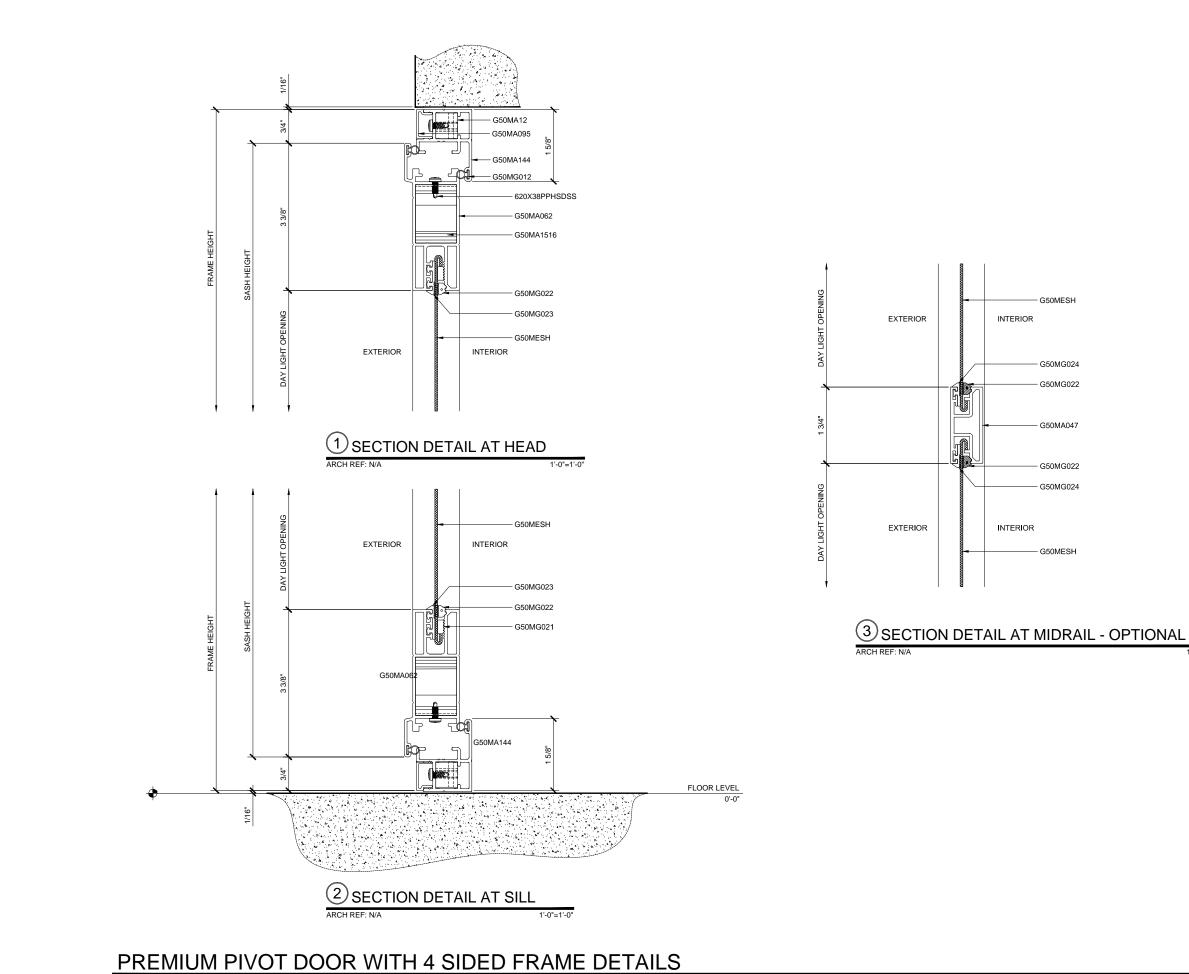

LIZE THIS PRODUCT ARE SOLELY RESPONSIBLE TO CONSULT A STRUCTURAL ENGINEER TO DETERMINE THE SUITABILITY OF THE PRODUCT FOR THE INTENDED USE AND SITE CONDITIONS. ALL INSTALLERS MUST BE QUALIFIED AND HAVE PROFESSIONAL KNOWLEDGE ABOUT COMPLIANCE WITH LOCAL, STATE AND FEDERAL REGULATIONS, SAFETY FACTORS, AND THE APPROPRIATE CHOICE OF FIXING MATERIAL AND PROCEDURES.

### "INDUSTRY STANDARD" DOOR STYLES AND SWINGING DOOR PATTERNS

THERE ARE THREE BASIC DOOR STYLES TYPICALLY REFERRED TO THROUGHOUT THE INDUSTRY APPLICABLE TO THE VISTA SECURITY SCREEN PROTECTIVE SECURITY SCREEN DOOR SYSTEMS. BY IDENTIFYING YOUR BASIC DOOR STYLE AND SWING, IT WILL HELP MAKE CLEAR WHAT YOUR INTENTIONS ARE FOR THE PARTICULAR PROJECT. FOR MORE INFORMATION PLEASE CONTACT US AT(310) 886-1756 OR FAX US AT (310) 327-1180.



1'-0"=1'-0"

| VCSSTA<br>Securatry Screens<br>South Source when the Word |
|-----------------------------------------------------------|
|                                                           |
|                                                           |
|                                                           |
|                                                           |
| 1.01                                                      |



#### PREMIUM PIVOT DOOR WITH 4 SIDED FRAME DETAILS