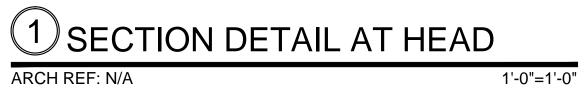

2 SECTION DETAIL AT SILL

ARCH REF: N/A 1'-0"=1'-0"

Security Screens with a view to the Work

1.01

3 SECTION DETAIL AT MIDRAIL - OPTIONAL

ARCH REF: N/A

1'-0"=1'-

SLIMLINE SINGLE SLIDING DOOR SINGLE TRACK DETAILS - OPTIONAL