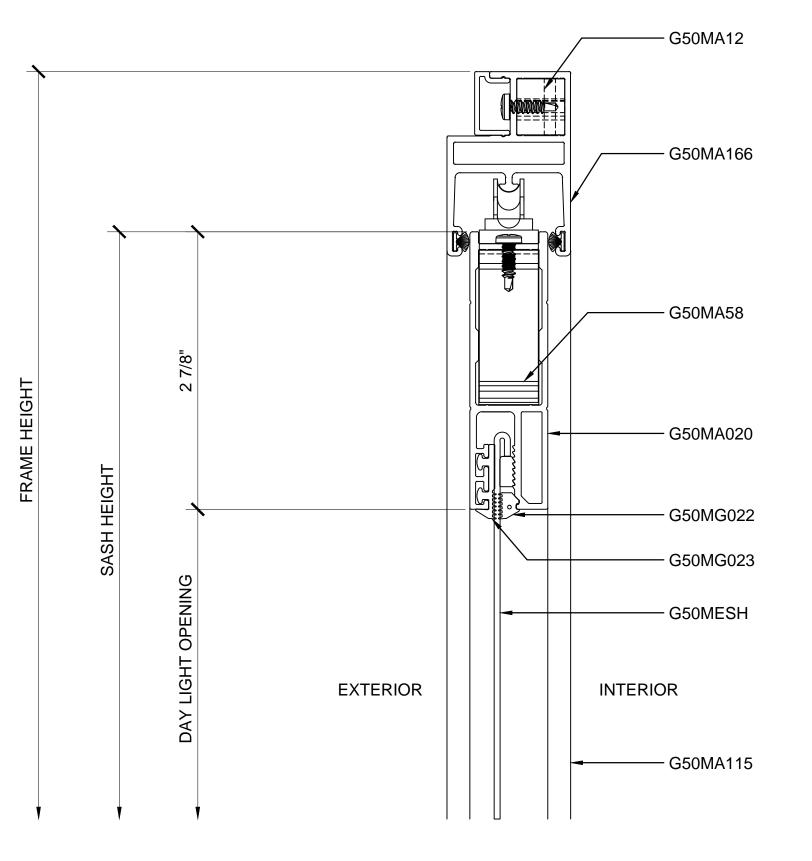

2 SECTION DETAIL AT SILL

ARCH REF: N/A 1'-0"=1'-0"

Security Screens with a view to the Work

1.01

3 SECTION DETAIL AT MIDRAIL - OPTIONAL

ARCH REF: N/A

1'-0"=1'-

SLIMLINE SINGLE SLIDING DOOR SINGLE TRACK DETAILS - OPTIONAL