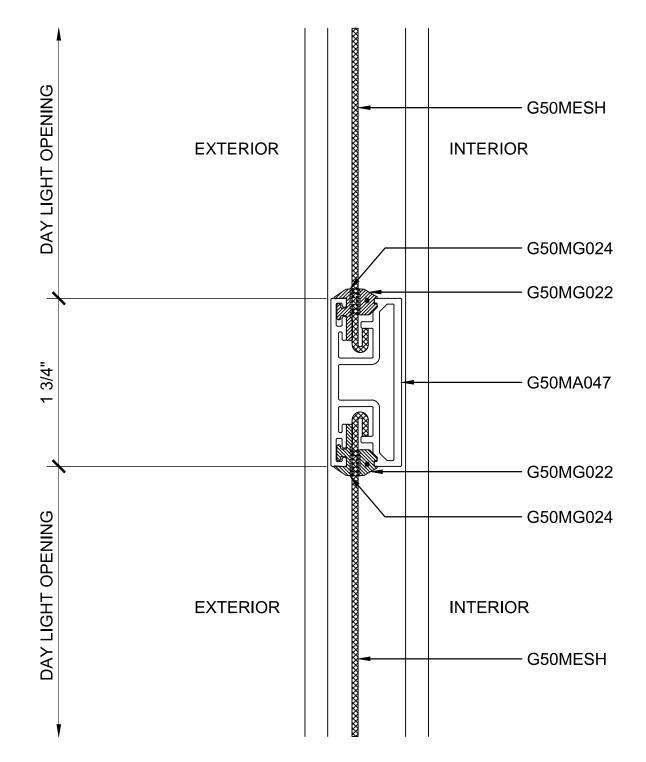

2 SECTION DETAIL AT SILL

ARCH REF: N/A 1'-0"=1'-0"

Security Screens with a view to the Work

1.01

3 SECTION DETAIL AT MIDRAIL - OPTIONAL

ARCH REF: N/A

1'-0"=1'-

SLIMLINE SINGLE SLIDING DOOR SINGLE TRACK DETAILS - OPTIONAL