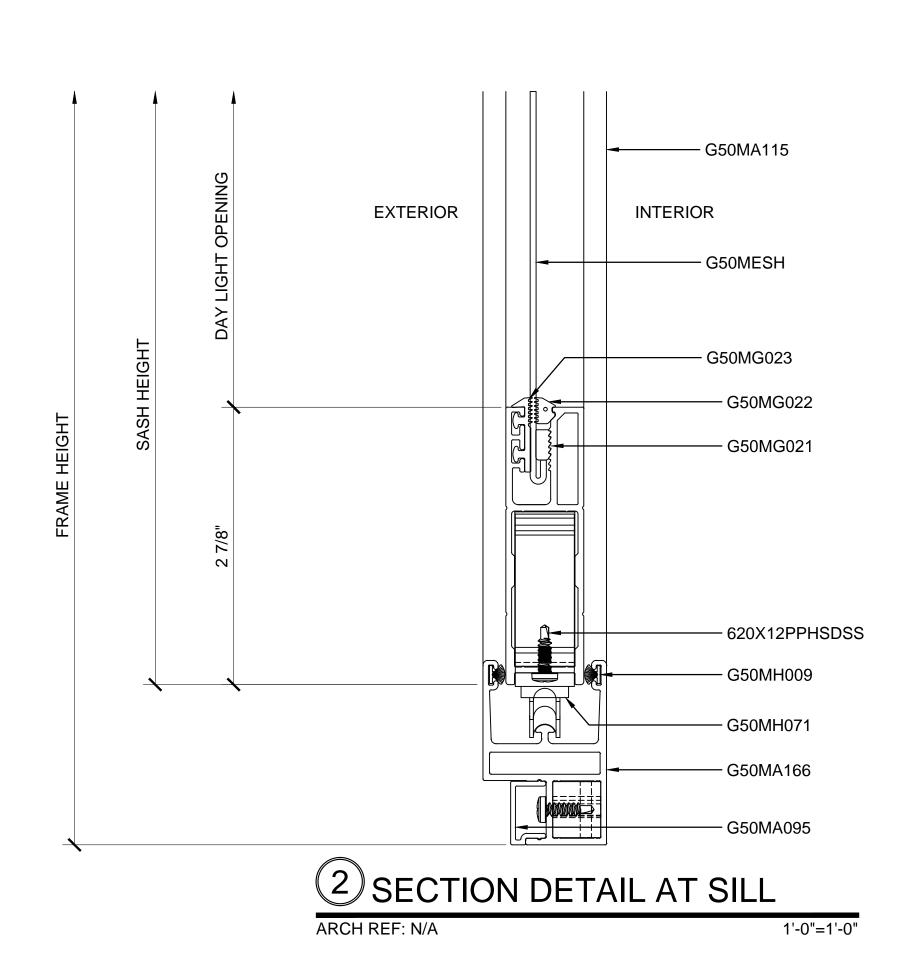

2 SECTION DETAIL AT SILL

ARCH REF: N/A 1'-0"=1'-0"

Security Screens with a view to the Work

1.01

3 SECTION DETAIL AT MIDRAIL - OPTIONAL

ARCH REF: N/A

1'-0"=1'-

SLIMLINE SINGLE SLIDING DOOR SINGLE TRACK DETAILS - OPTIONAL