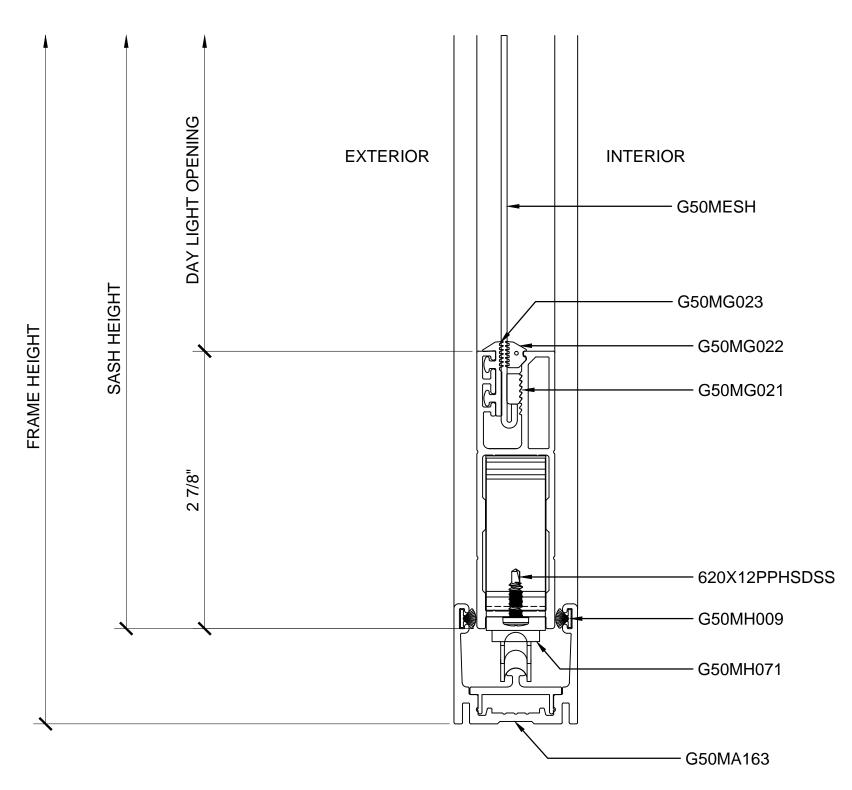

2 SECTION DETAIL AT SILL

ARCH REF: N/A 1'-0"=1'-0"

Security Screens with a view to the Work

1.01

3 SECTION DETAIL AT MIDRAIL - OPTIONAL

ARCH REF: N/A

1'-0"=1'-

SLIMLINE SINGLE SLIDING DOOR SINGLE TRACK DETAILS - OPTIONAL