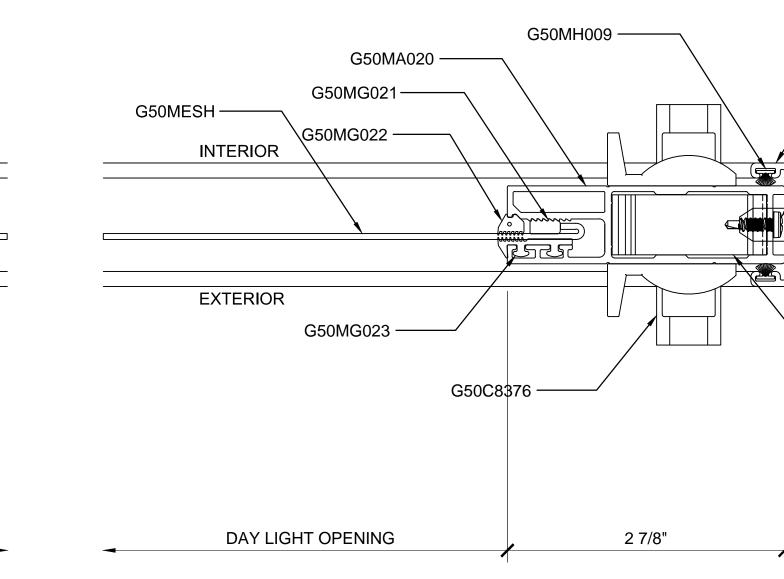

2 SECTION DETAIL AT SILL

ARCH REF: N/A 1'-0"=1'-0"

Security Screens with a view to the Work

1.01

3 SECTION DETAIL AT MIDRAIL - OPTIONAL

ARCH REF: N/A

1'-0"=1'-

SLIMLINE SINGLE SLIDING DOOR SINGLE TRACK DETAILS - OPTIONAL

1.02

1 SECTION DETAIL AT JAMB

ARCH REF: N/A 1'-0"=1'-0"

2 SECTION DETAIL AT JAMB

ARCH REF: N/A

1'-0"=1'-0"

SASH WIDTH

FRAME WIDTH