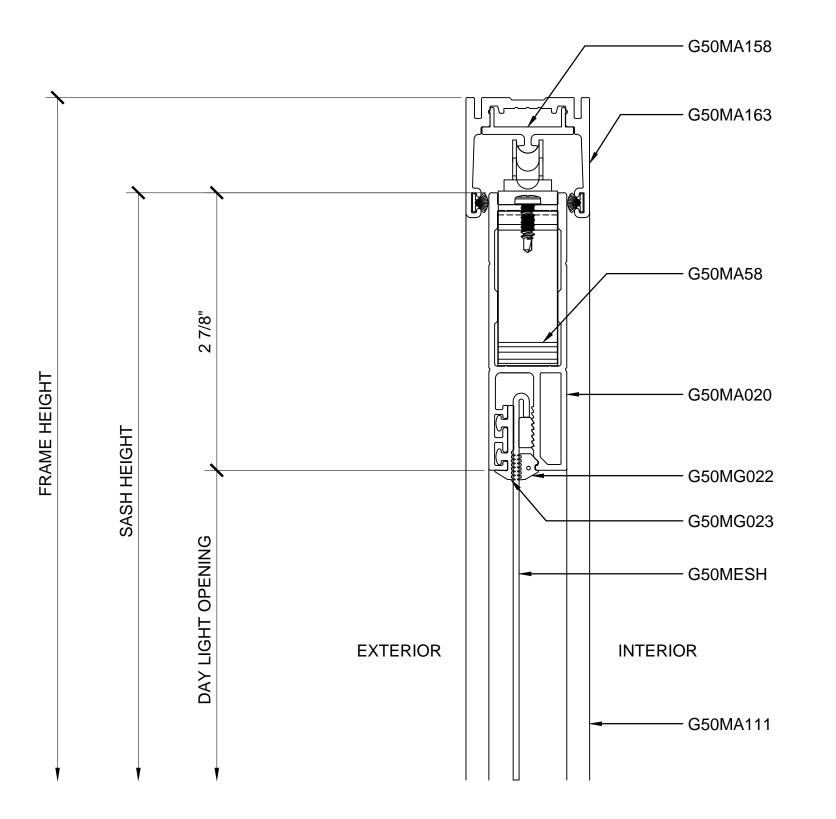

1.02

1 SECTION DETAIL AT JAMB

ARCH REF: N/A 1'-0"=1'-0"

2 SECTION DETAIL AT JAMB

ARCH REF: N/A

1'-0"=1'-0"

SASH WIDTH

FRAME WIDTH

- G50MA111

- 620X12PPHSDSS

(1) SECTION DETAIL AT JAMB

ARCH REF: N/A

1 SECTION DETAIL AT JAMB
ARCH REF: N/A

FRAME WIDTH

1 SECTION DETAIL AT JAMB

ARCH REF: N/A