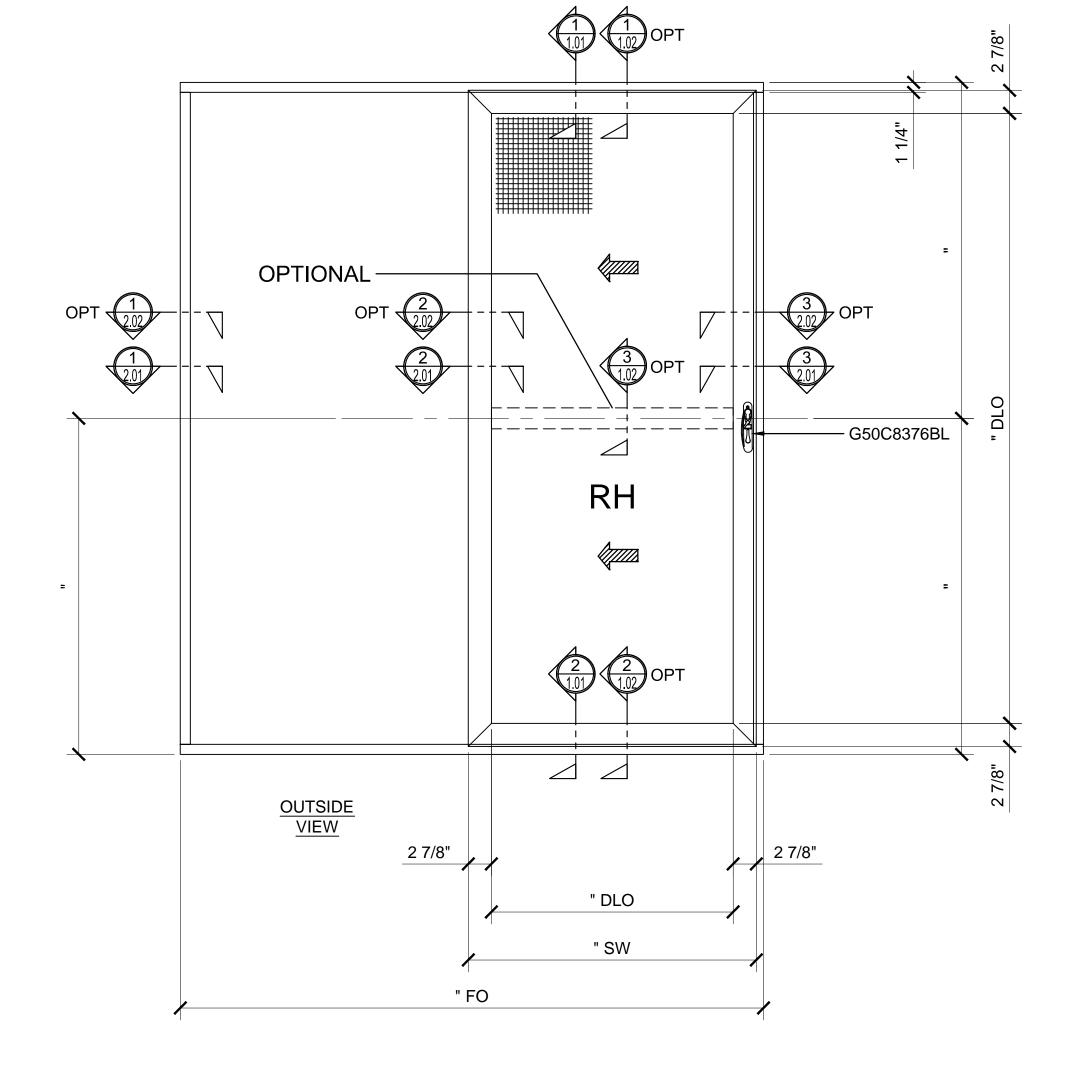

2 SECTION DETAIL AT SILL

ARCH REF: N/A 1'-0"=1'-0"

Security Screens with a view to the Work

1.01

3 SECTION DETAIL AT MIDRAIL - OPTIONAL

ARCH REF: N/A

1'-0"=1'-

SLIMLINE SINGLE SLIDING DOOR SINGLE TRACK DETAILS - OPTIONAL

1.02

1 SECTION DETAIL AT JAMB

ARCH REF: N/A 1'-0"=1'-0"

2 SECTION DETAIL AT JAMB

ARCH REF: N/A

1'-0"=1'-0"

SASH WIDTH

FRAME WIDTH