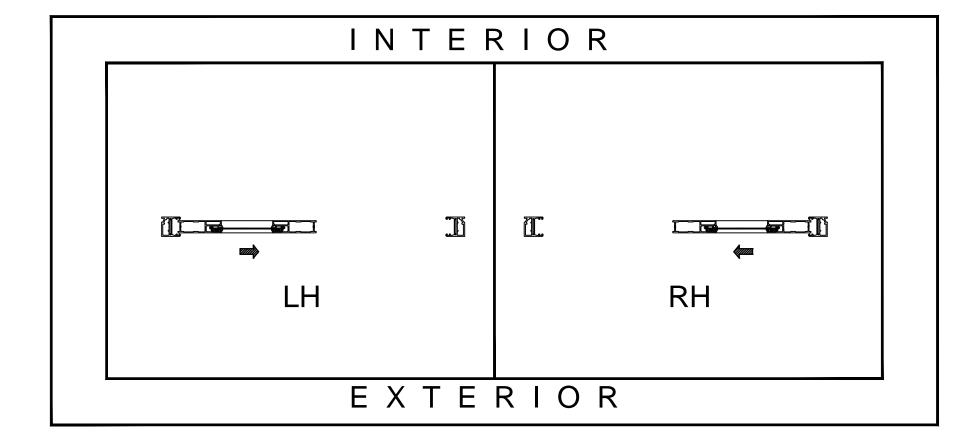

## "INDUSTRY STANDARD" DOOR STYLES AND SLIDING DOOR PATTERNS

THERE ARE THREE BASIC DOOR STYLES
TYPICALLY REFERRED TO THROUGHOUT THE
INDUSTRY APPLICABLE TO THE VISTA SECURITY SCREEN PROTECTIVE
SECURITY SCREEN DOOR SYSTEMS. BY IDENTIFYING YOUR BASIC DOOR
STYLE AND SWING, IT WILL HELP MAKE CLEAR
WHAT YOUR INTENTIONS ARE FOR THE PARTICULAR PROJECT. FOR MORE
INFORMATION PLEASE CONTACT US AT(310) 886-1756 OR FAX US AT (310) 327-1180.