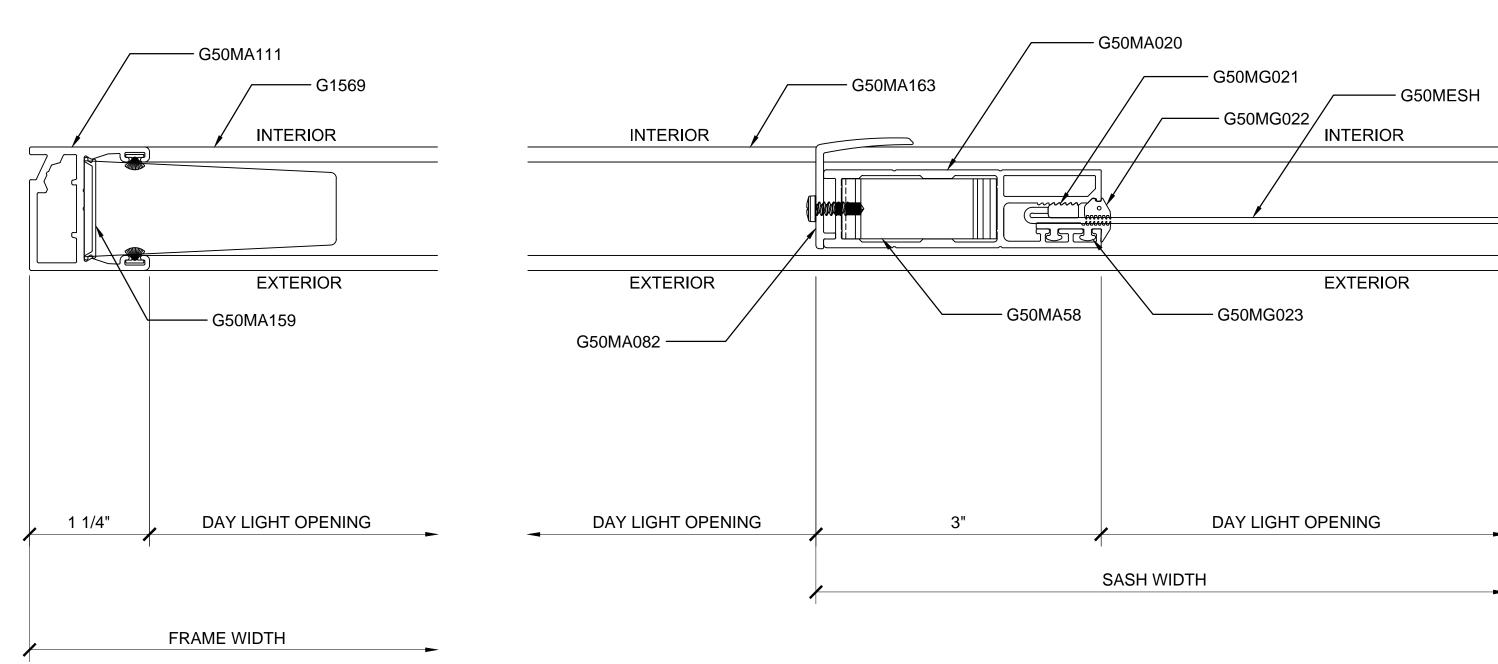

1.02

1 SECTION DETAIL AT JAMB

ARCH REF: N/A 1'-0"=1'-0"

2 SECTION DETAIL AT JAMB

ARCH REF: N/A

1'-0"=1'-0"

SASH WIDTH

FRAME WIDTH

- G50MA111

- 620X12PPHSDSS

(1) SECTION DETAIL AT JAMB

ARCH REF: N/A

1 SECTION DETAIL AT JAMB
ARCH REF: N/A

FRAME WIDTH

1 SECTION DETAIL AT JAMB

ARCH REF: N/A