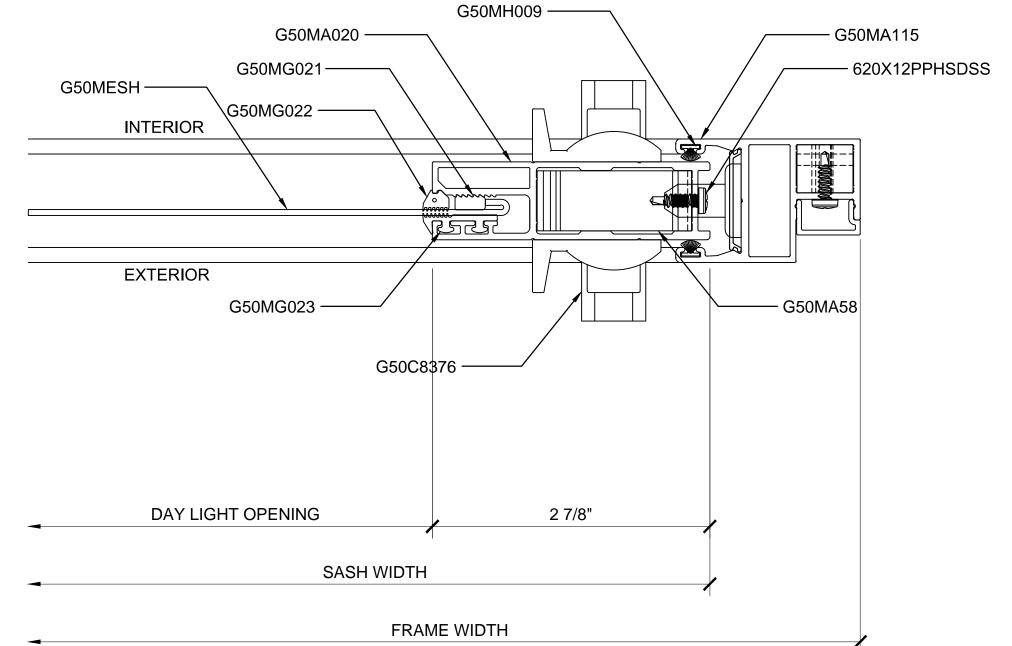

1.02

1 SECTION DETAIL AT JAMB

ARCH REF: N/A 1'-0"=1'-0"

2 SECTION DETAIL AT JAMB

ARCH REF: N/A

1'-0"=1'-0"

SASH WIDTH

FRAME WIDTH

- G50MA111

- 620X12PPHSDSS

(1) SECTION DETAIL AT JAMB

ARCH REF: N/A

1 SECTION DETAIL AT JAMB
ARCH REF: N/A

FRAME WIDTH

1 SECTION DETAIL AT JAMB

ARCH REF: N/A