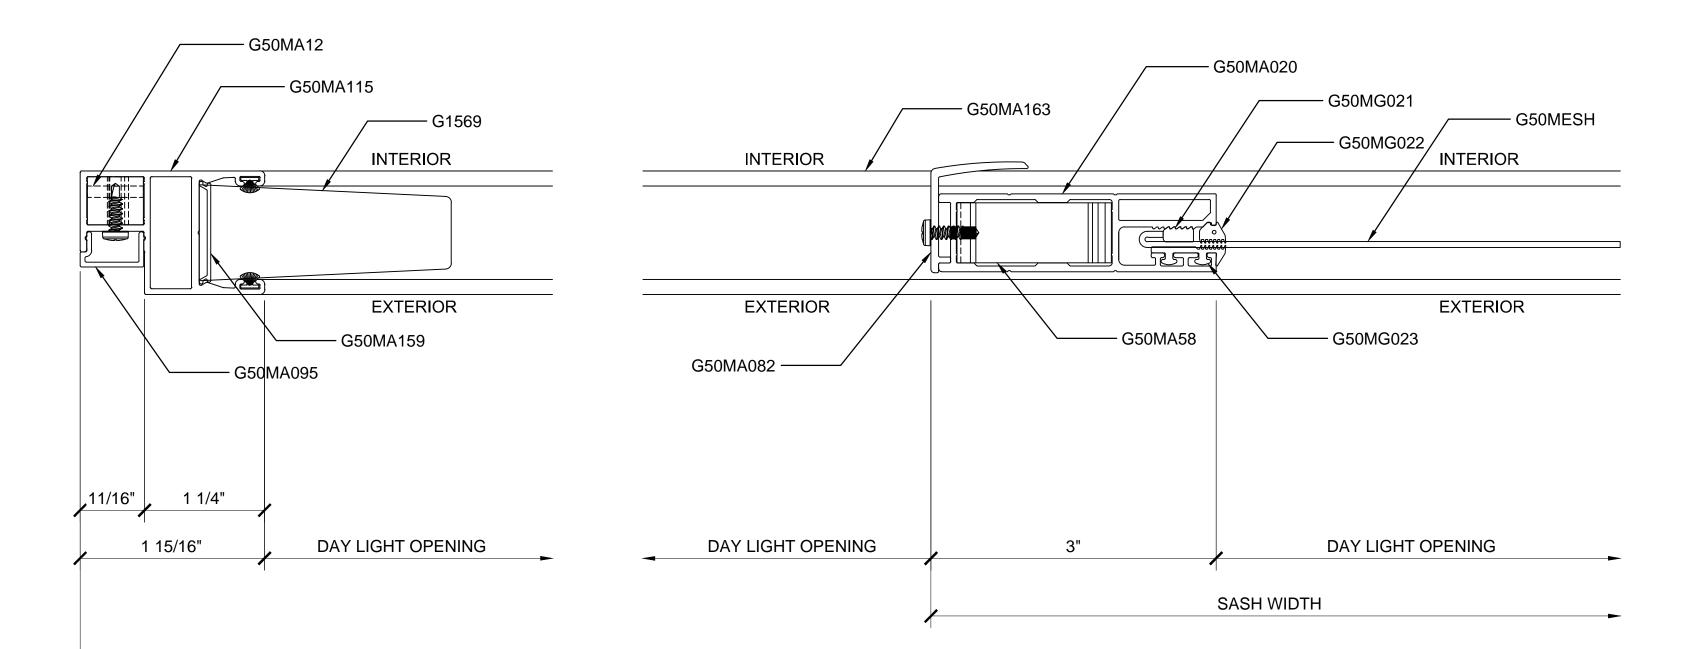

- G50MA111

- 620X12PPHSDSS

(1) SECTION DETAIL AT JAMB

ARCH REF: N/A

1 SECTION DETAIL AT JAMB
ARCH REF: N/A

FRAME WIDTH

1 SECTION DETAIL AT JAMB

ARCH REF: N/A

1'-0"=1'-0"

2 SECTION DETAIL AT JAMB

ARCH REF: N/A

1'-0"=1'-0"