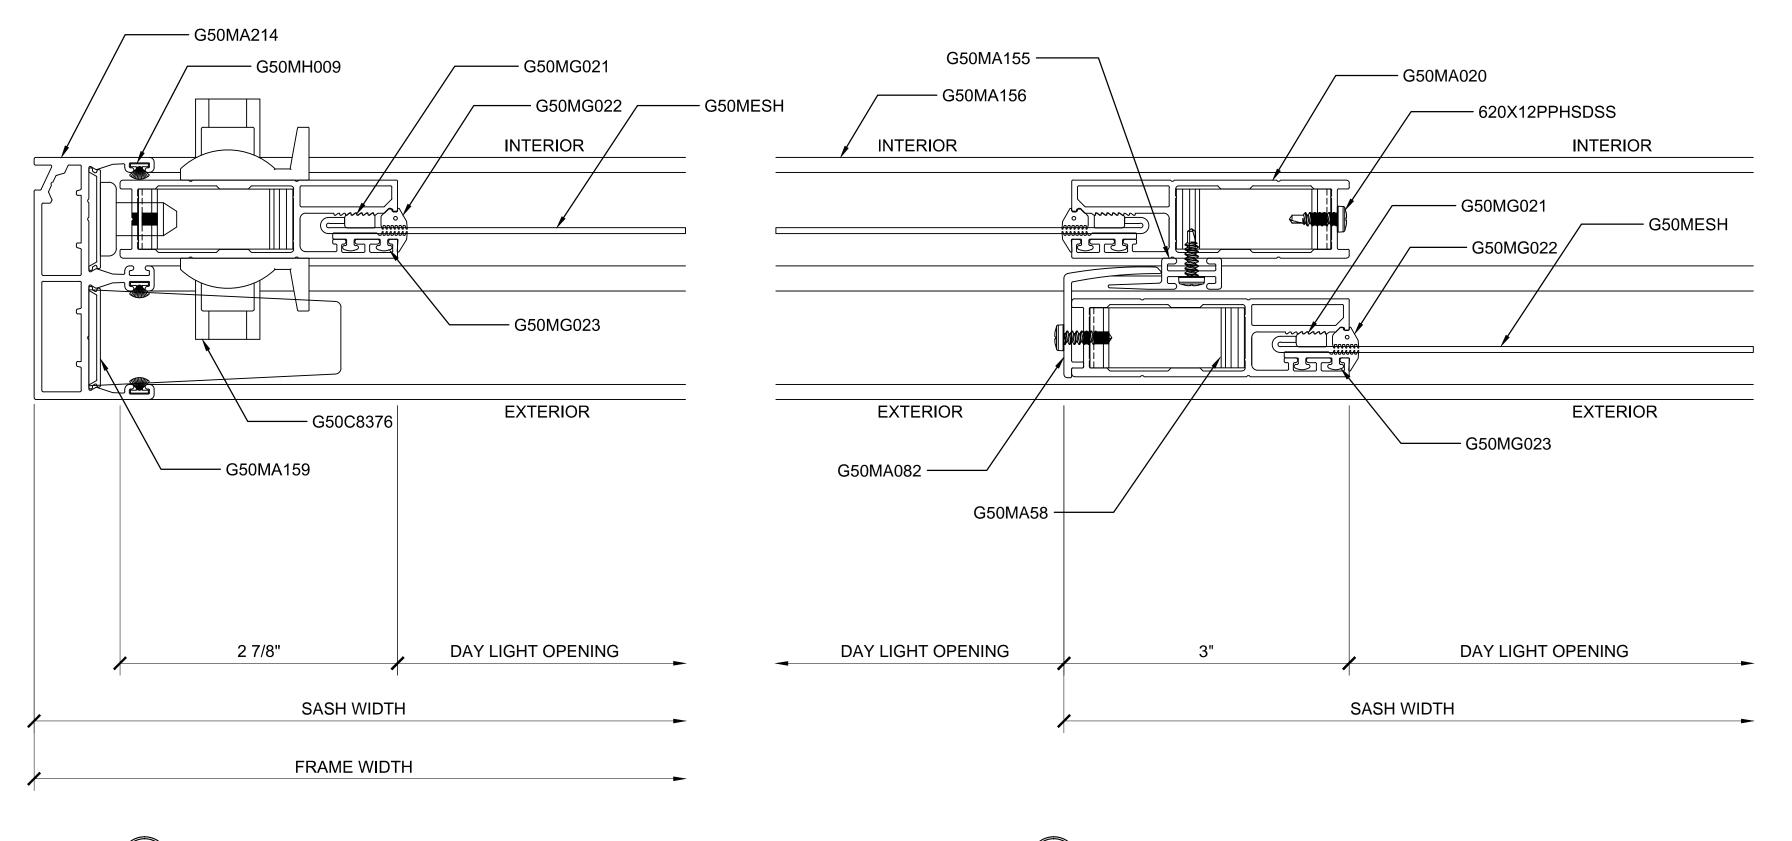

ATIONS, SAFETY FACTORS, AND THE APPROPRIATE CHOICE OF FIXING MATERIAL AND PROCEDURES.

### DOOR SLIDE CHART



## "INDUSTRY STANDARD" DOOR STYLES AND SLIDING DOOR PATTERNS

THERE ARE THREE BASIC DOOR STYLES
TYPICALLY REFERRED TO THROUGHOUT THE
INDUSTRY APPLICABLE TO THE VISTA SECURITY SCREEN PROTECTIVE
SECURITY SCREEN DOOR SYSTEMS. BY IDENTIFYING YOUR BASIC DOOR
STYLE AND SWING, IT WILL HELP MAKE CLEAR
WHAT YOUR INTENTIONS ARE FOR THE PARTICULAR PROJECT. FOR MORE
INFORMATION PLEASE CONTACT US AT(310) 886-1756 OR FAX US AT (310) 327-1180.









2 SECTION DETAIL AT SILL

ARCH REF: N/A 1'-0"=1'-0"









2 SECTION DETAIL AT SILL

ARCH REF: N/A 1'-0"=1'-0"



3 SECTION DETAIL AT MIDRAIL - OPTIONAL

ARCH REF: N/A

1'-0"=

SLIMLINE DOUBLE SLIDING DOOR DOUBLE TRACK DETAILS - OPTIONAL

1.02



(1) SECTION DETAIL AT JAMB

ARCH REF: N/A