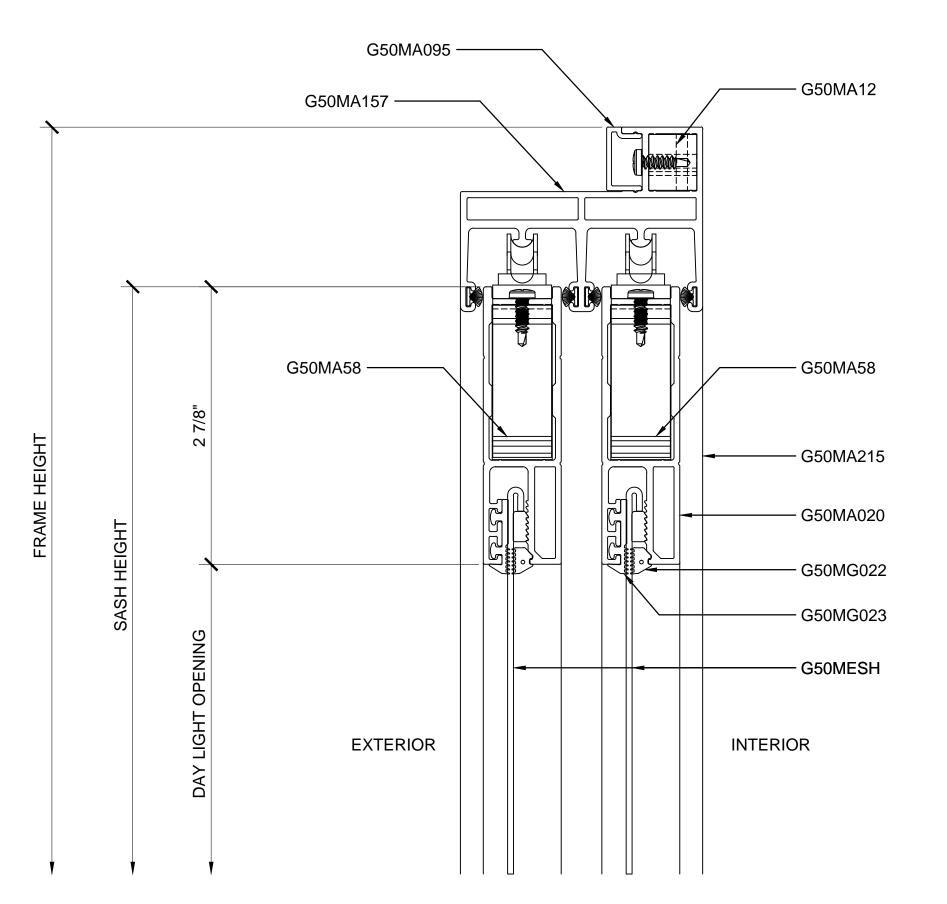

E THE SUITABILITY OF THE PRODUCT FOR THE INTENDED USE AND SITE CONDITIONS. ALL INSTALLERS MUST BE QUALIFIED AND HAVE PROFESSIONAL KNOWLEDGE ABOUT COMPLIANCE WITH LOCAL, STATE AND FEDERAL REGULATIONS, SAFETY FACTORS, AND THE APPROPRIATE CHOICE OF FIXING MATERIAL AND PROCEDURES.

### DOOR SLIDE CHART



## "INDUSTRY STANDARD" DOOR STYLES AND SLIDING DOOR PATTERNS

THERE ARE THREE BASIC DOOR STYLES
TYPICALLY REFERRED TO THROUGHOUT THE
INDUSTRY APPLICABLE TO THE VISTA SECURITY SCREEN PROTECTIVE
SECURITY SCREEN DOOR SYSTEMS. BY IDENTIFYING YOUR BASIC DOOR
STYLE AND SWING, IT WILL HELP MAKE CLEAR
WHAT YOUR INTENTIONS ARE FOR THE PARTICULAR PROJECT. FOR MORE
INFORMATION PLEASE CONTACT US AT(310) 886-1756 OR FAX US AT (310) 327-1180.









2 SECTION DETAIL AT SILL

ARCH REF: N/A 1'-0"=1'-0"









2 SECTION DETAIL AT SILL

ARCH REF: N/A 1'-0"=1'-0"



3 SECTION DETAIL AT MIDRAIL - OPTIONAL

ARCH REF: N/A

1'-0"=

SLIMLINE DOUBLE SLIDING DOOR DOUBLE TRACK DETAILS - OPTIONAL

1.02



(1) SECTION DETAIL AT JAMB

ARCH REF: N/A