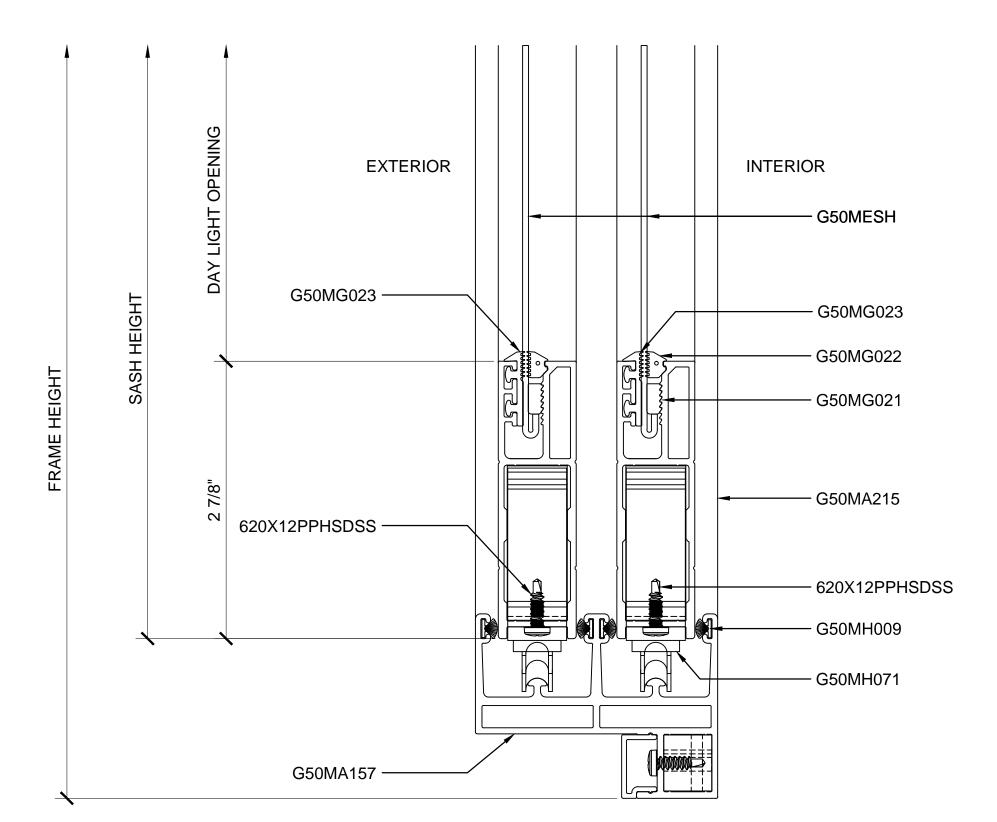

2 SECTION DETAIL AT SILL

ARCH REF: N/A 1'-0"=1'-0"

2 SECTION DETAIL AT SILL

ARCH REF: N/A 1'-0"=1'-0"

3 SECTION DETAIL AT MIDRAIL - OPTIONAL

ARCH REF: N/A

1'-0"=

SLIMLINE DOUBLE SLIDING DOOR DOUBLE TRACK DETAILS - OPTIONAL