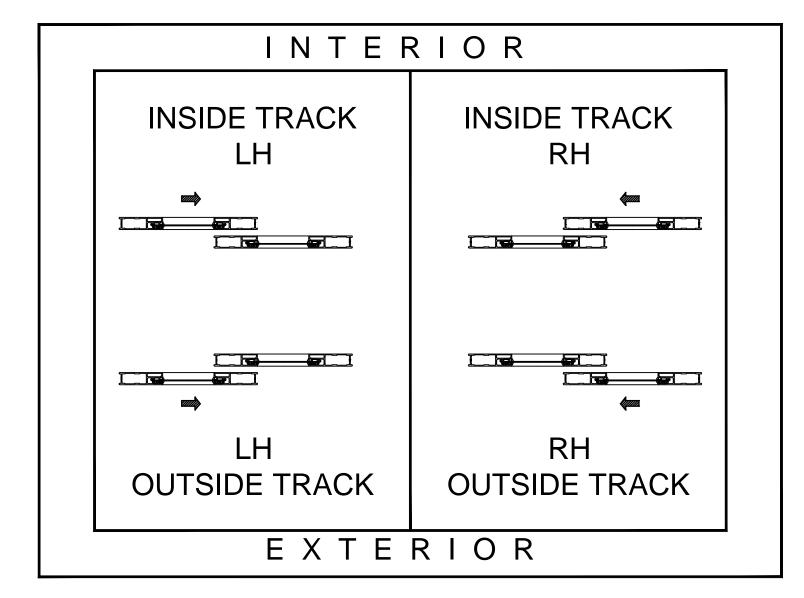

### DOOR SLIDE CHART

## "INDUSTRY STANDARD" DOOR STYLES AND SLIDING DOOR PATTERNS

THERE ARE THREE BASIC DOOR STYLES
TYPICALLY REFERRED TO THROUGHOUT THE
INDUSTRY APPLICABLE TO THE VISTA SECURITY SCREEN PROTECTIVE
SECURITY SCREEN DOOR SYSTEMS. BY IDENTIFYING YOUR BASIC DOOR
STYLE AND SWING, IT WILL HELP MAKE CLEAR
WHAT YOUR INTENTIONS ARE FOR THE PARTICULAR PROJECT. FOR MORE
INFORMATION PLEASE CONTACT US AT(310) 886-1756 OR FAX US AT (310) 327-1180.