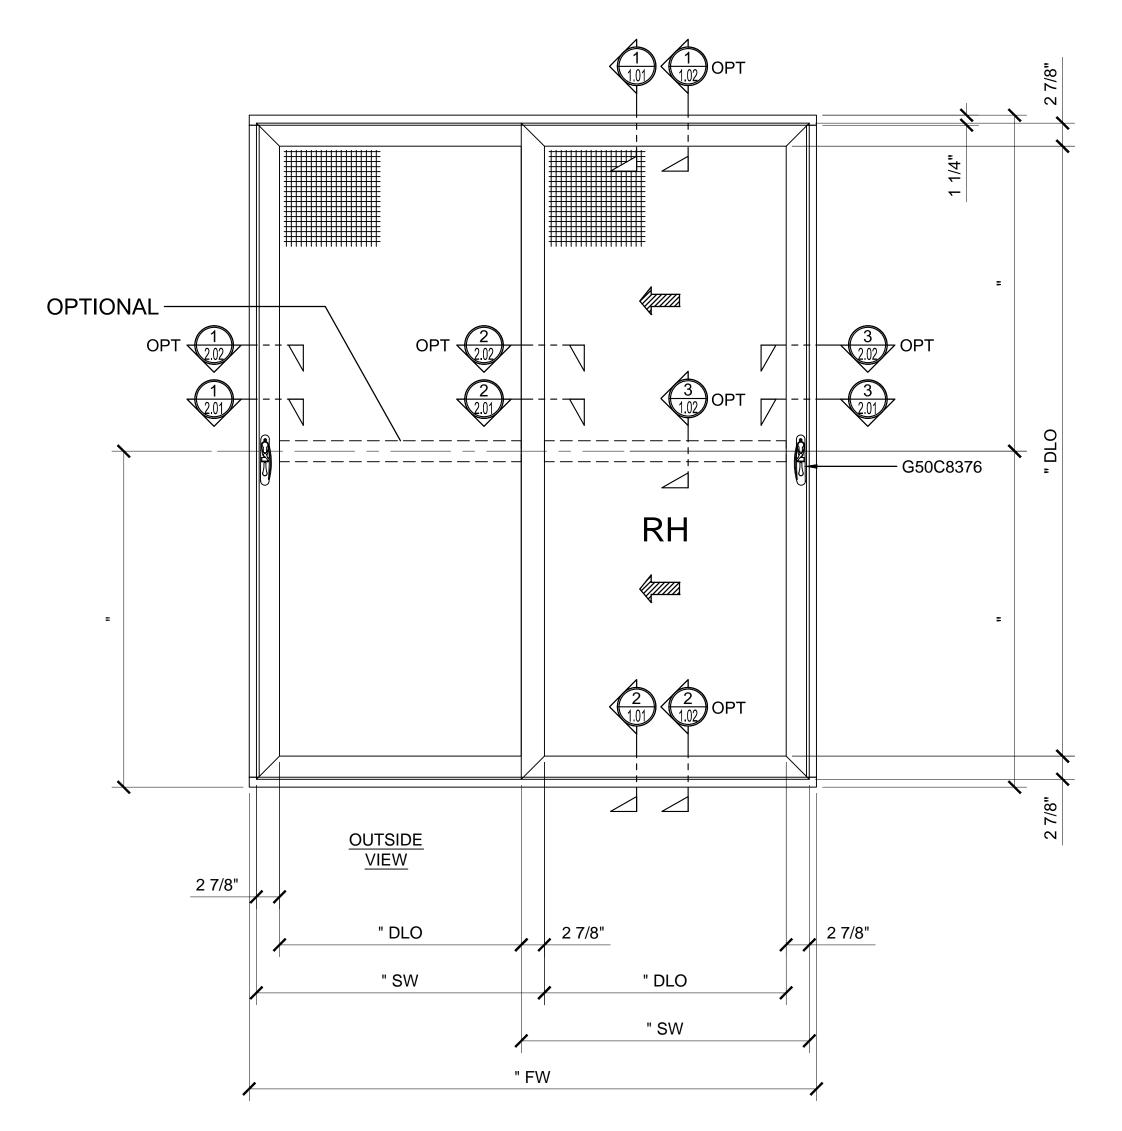

OPTIONS:
DOOR HANDLE AT 44" - TYPICAL (< 44" WILL BE CHARGED EXTRA)
MID-RAIL OPTIONS - VERTICAL AND HORIZONTAL (DETAIL 3/1.01)

2 SECTION DETAIL AT SILL

ARCH REF: N/A 1'-0"=1'-0"

2 SECTION DETAIL AT SILL

ARCH REF: N/A 1'-0"=1'-0"

3 SECTION DETAIL AT MIDRAIL - OPTIONAL

ARCH REF: N/A

1'-0"=

SLIMLINE DOUBLE SLIDING DOOR DOUBLE TRACK DETAILS - OPTIONAL

1.02

(1) SECTION DETAIL AT JAMB

ARCH REF: N/A