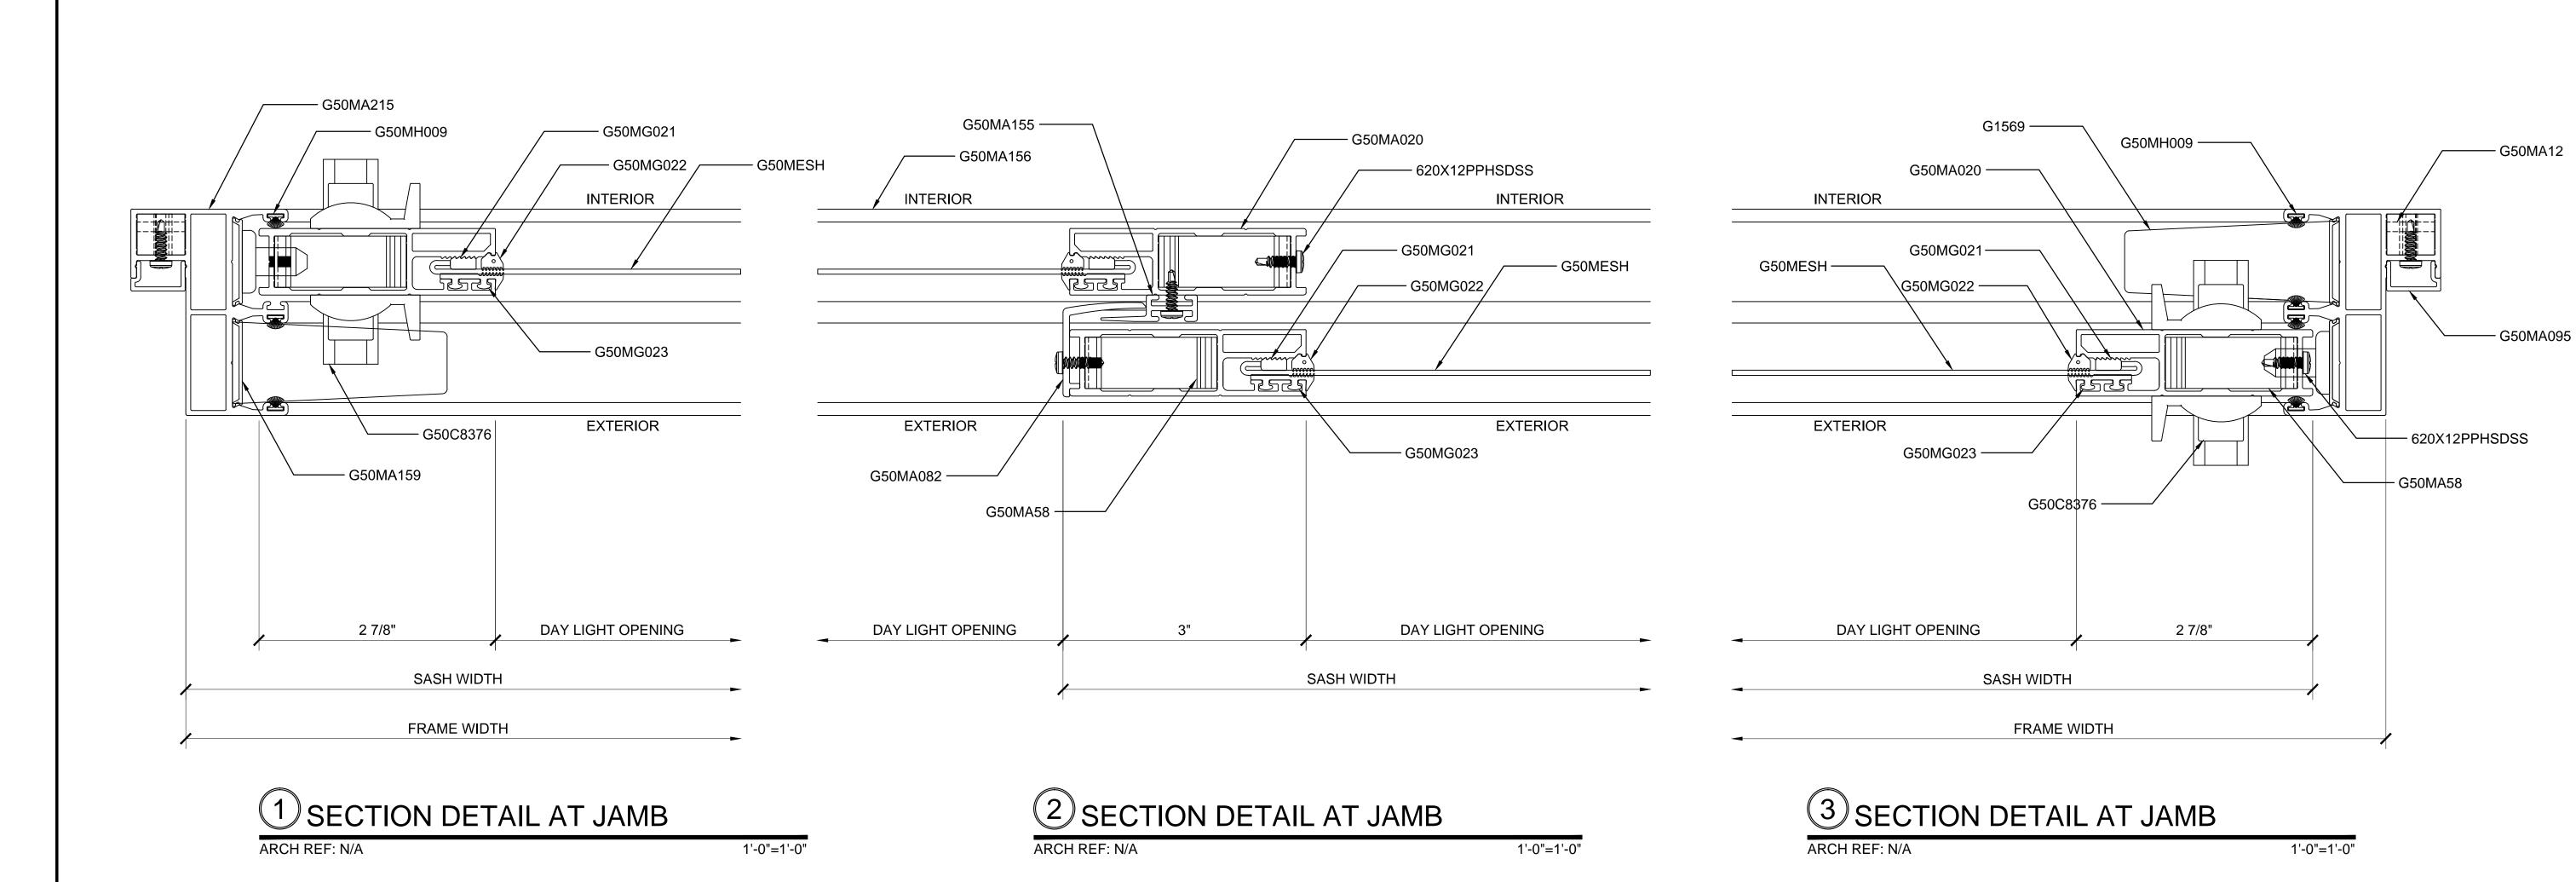

ICE OF FIXING MATERIAL AND PROCEDURES.

### DOOR SLIDE CHART



## "INDUSTRY STANDARD" DOOR STYLES AND SLIDING DOOR PATTERNS

THERE ARE THREE BASIC DOOR STYLES
TYPICALLY REFERRED TO THROUGHOUT THE
INDUSTRY APPLICABLE TO THE VISTA SECURITY SCREEN PROTECTIVE
SECURITY SCREEN DOOR SYSTEMS. BY IDENTIFYING YOUR BASIC DOOR
STYLE AND SWING, IT WILL HELP MAKE CLEAR
WHAT YOUR INTENTIONS ARE FOR THE PARTICULAR PROJECT. FOR MORE
INFORMATION PLEASE CONTACT US AT(310) 886-1756 OR FAX US AT (310) 327-1180.









2 SECTION DETAIL AT SILL

ARCH REF: N/A 1'-0"=1'-0"









2 SECTION DETAIL AT SILL

ARCH REF: N/A 1'-0"=1'-0"



3 SECTION DETAIL AT MIDRAIL - OPTIONAL

ARCH REF: N/A

1'-0"=

SLIMLINE DOUBLE SLIDING DOOR DOUBLE TRACK DETAILS - OPTIONAL

1.02



(1) SECTION DETAIL AT JAMB

ARCH REF: N/A