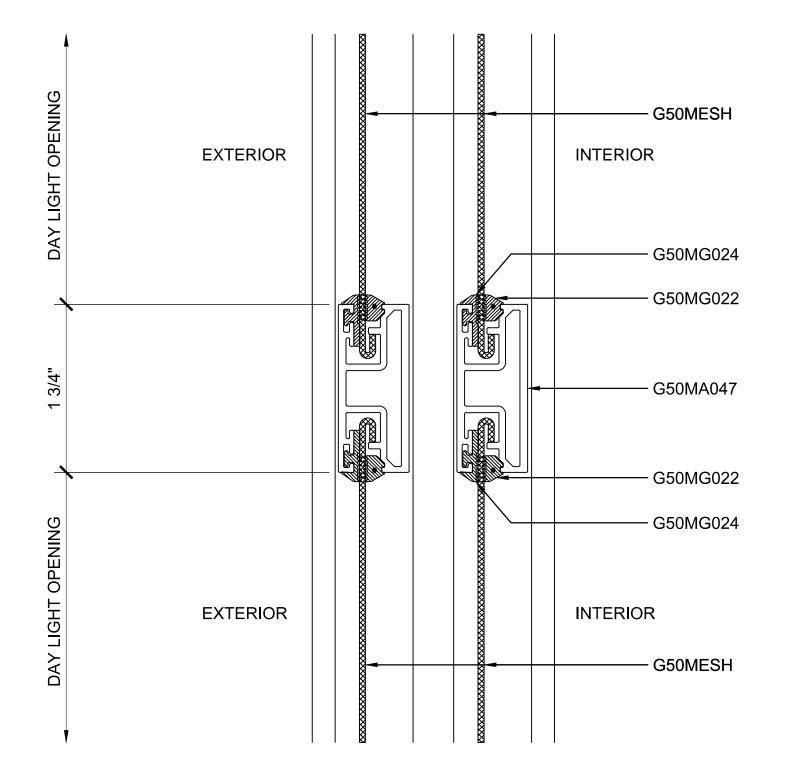

2 SECTION DETAIL AT SILL

ARCH REF: N/A 1'-0"=1'-0"

2 SECTION DETAIL AT SILL

ARCH REF: N/A 1'-0"=1'-0"

3 SECTION DETAIL AT MIDRAIL - OPTIONAL

ARCH REF: N/A

1'-0"=

SLIMLINE DOUBLE SLIDING DOOR DOUBLE TRACK DETAILS - OPTIONAL