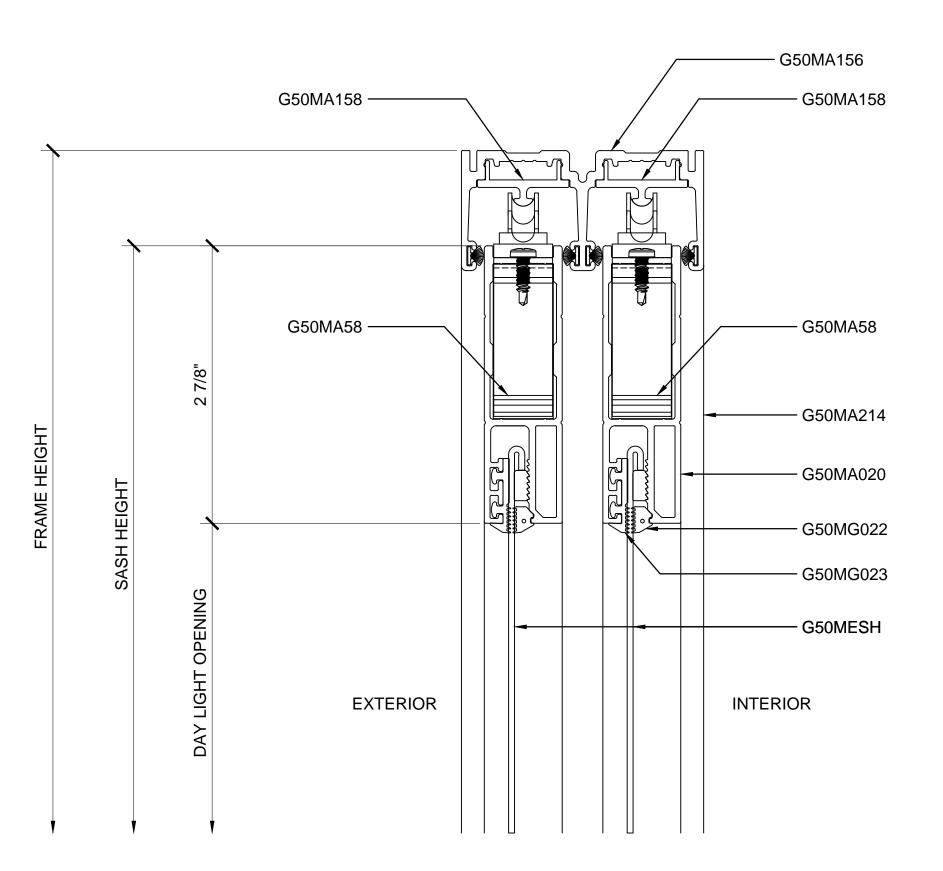

2 SECTION DETAIL AT SILL

ARCH REF: N/A 1'-0"=1'-0"

2 SECTION DETAIL AT SILL

ARCH REF: N/A 1'-0"=1'-0"

3 SECTION DETAIL AT MIDRAIL - OPTIONAL

ARCH REF: N/A

1'-0"=

SLIMLINE DOUBLE SLIDING DOOR DOUBLE TRACK DETAILS - OPTIONAL