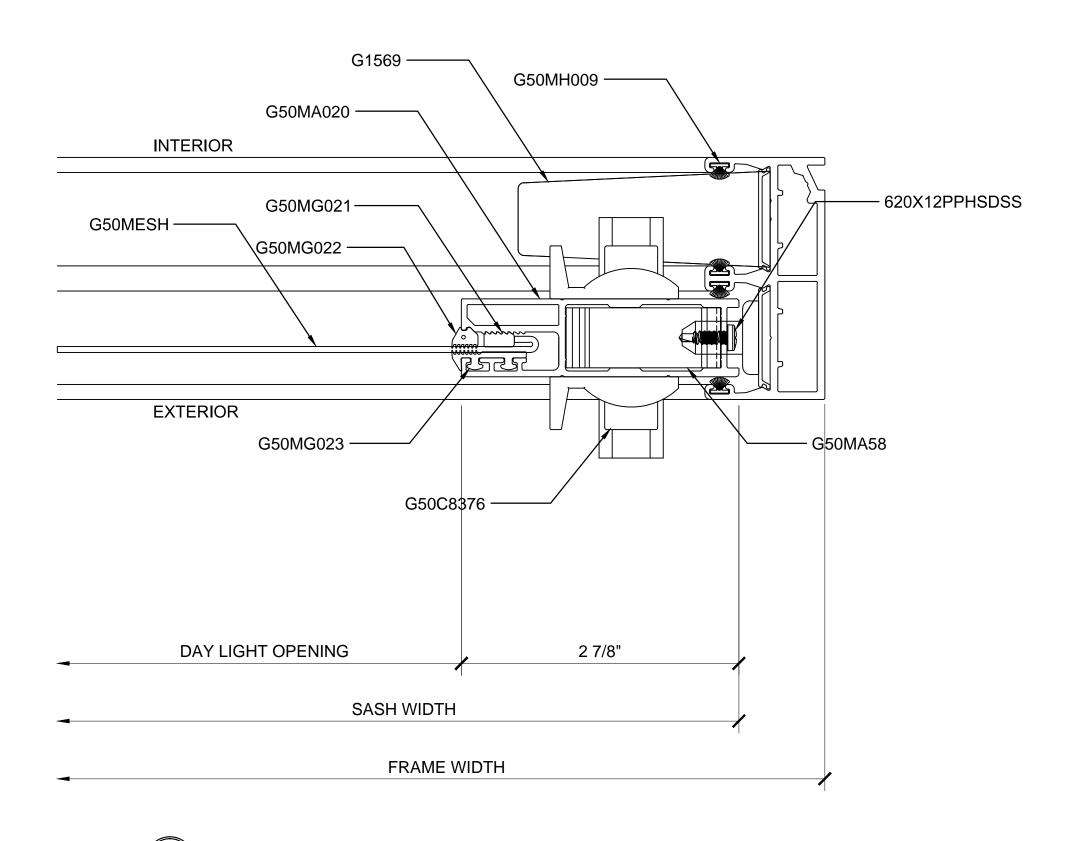

HOICE OF FIXING MATERIAL AND PROCEDURES.

### DOOR SLIDE CHART



## "INDUSTRY STANDARD" DOOR STYLES AND SLIDING DOOR PATTERNS

THERE ARE THREE BASIC DOOR STYLES
TYPICALLY REFERRED TO THROUGHOUT THE
INDUSTRY APPLICABLE TO THE VISTA SECURITY SCREEN PROTECTIVE
SECURITY SCREEN DOOR SYSTEMS. BY IDENTIFYING YOUR BASIC DOOR
STYLE AND SWING, IT WILL HELP MAKE CLEAR
WHAT YOUR INTENTIONS ARE FOR THE PARTICULAR PROJECT. FOR MORE
INFORMATION PLEASE CONTACT US AT(310) 886-1756 OR FAX US AT (310) 327-1180.









2 SECTION DETAIL AT SILL

ARCH REF: N/A 1'-0"=1'-0"









2 SECTION DETAIL AT SILL

ARCH REF: N/A 1'-0"=1'-0"



3 SECTION DETAIL AT MIDRAIL - OPTIONAL

ARCH REF: N/A

1'-0"=

SLIMLINE DOUBLE SLIDING DOOR DOUBLE TRACK DETAILS - OPTIONAL

1.02



(1) SECTION DETAIL AT JAMB

ARCH REF: N/A