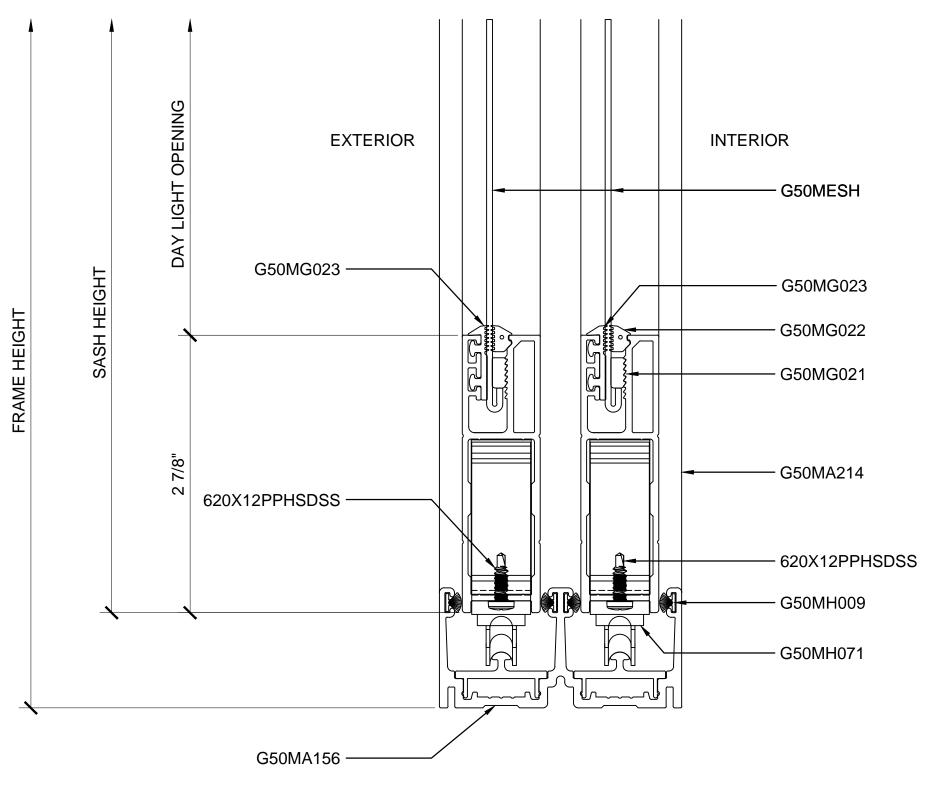

2 SECTION DETAIL AT SILL

ARCH REF: N/A 1'-0"=1'-0"

2 SECTION DETAIL AT SILL

ARCH REF: N/A 1'-0"=1'-0"

3 SECTION DETAIL AT MIDRAIL - OPTIONAL

ARCH REF: N/A

1'-0"=

SLIMLINE DOUBLE SLIDING DOOR DOUBLE TRACK DETAILS - OPTIONAL