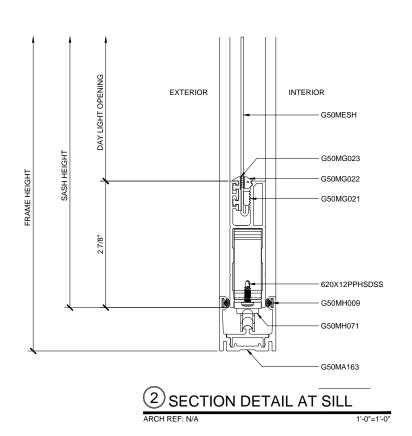

SECTION DETAIL AT HEAD

ARCH REF: N/A 1'-0"=1

2 SECTION DETAIL AT SILL

ARCH REF: N/A 1'-0"=1'-0"

3 SECTION DETAIL AT MIDRAIL - OPTIONAL

ARCH REF: N/A 1'-0'=1'-0"

SLIMLINE DOUBLE SLIDING DOOR SINGLE TRACK DETAILS - OPTIONAL