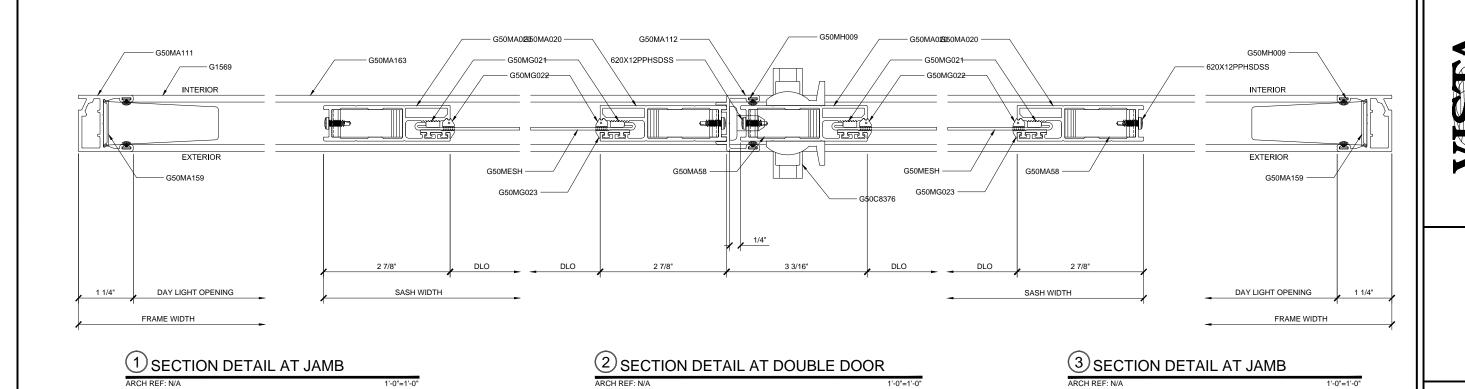

# SLIMLINE DOUBLE SLIDING DOOR SINGLE TRACK

SECTION DETAIL AT HEAD

ARCH REF: N/A 1'-0"=1

2 SECTION DETAIL AT SILL

ARCH REF: N/A 1'-0"=1'-0"

3 SECTION DETAIL AT MIDRAIL - OPTIONAL

ARCH REF: N/A 1'-0'=1'-0"

SLIMLINE DOUBLE SLIDING DOOR SINGLE TRACK DETAILS - OPTIONAL