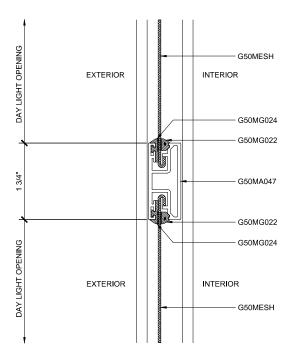

SECTION DETAIL AT HEAD

ARCH REF: N/A 1'-0"=1

2 SECTION DETAIL AT SILL

ARCH REF: N/A 1'-0"=1'-0"

3 SECTION DETAIL AT MIDRAIL - OPTIONAL

ARCH REF: N/A 1'-0'=1'-0"

SLIMLINE DOUBLE SLIDING DOOR SINGLE TRACK DETAILS - OPTIONAL