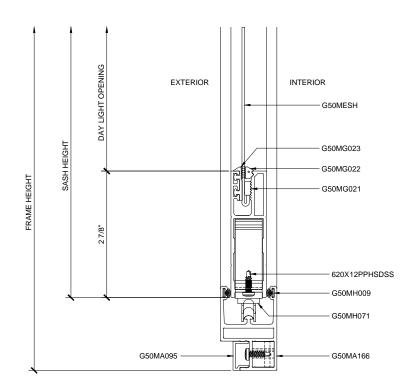

SECTION DETAIL AT HEAD

ARCH REF: N/A 1'-0"=1

2 SECTION DETAIL AT SILL

ARCH REF: N/A 1'-0"=1'-0"

3 SECTION DETAIL AT MIDRAIL - OPTIONAL

ARCH REF: N/A 1'-0'=1'-0"

SLIMLINE DOUBLE SLIDING DOOR SINGLE TRACK DETAILS - OPTIONAL