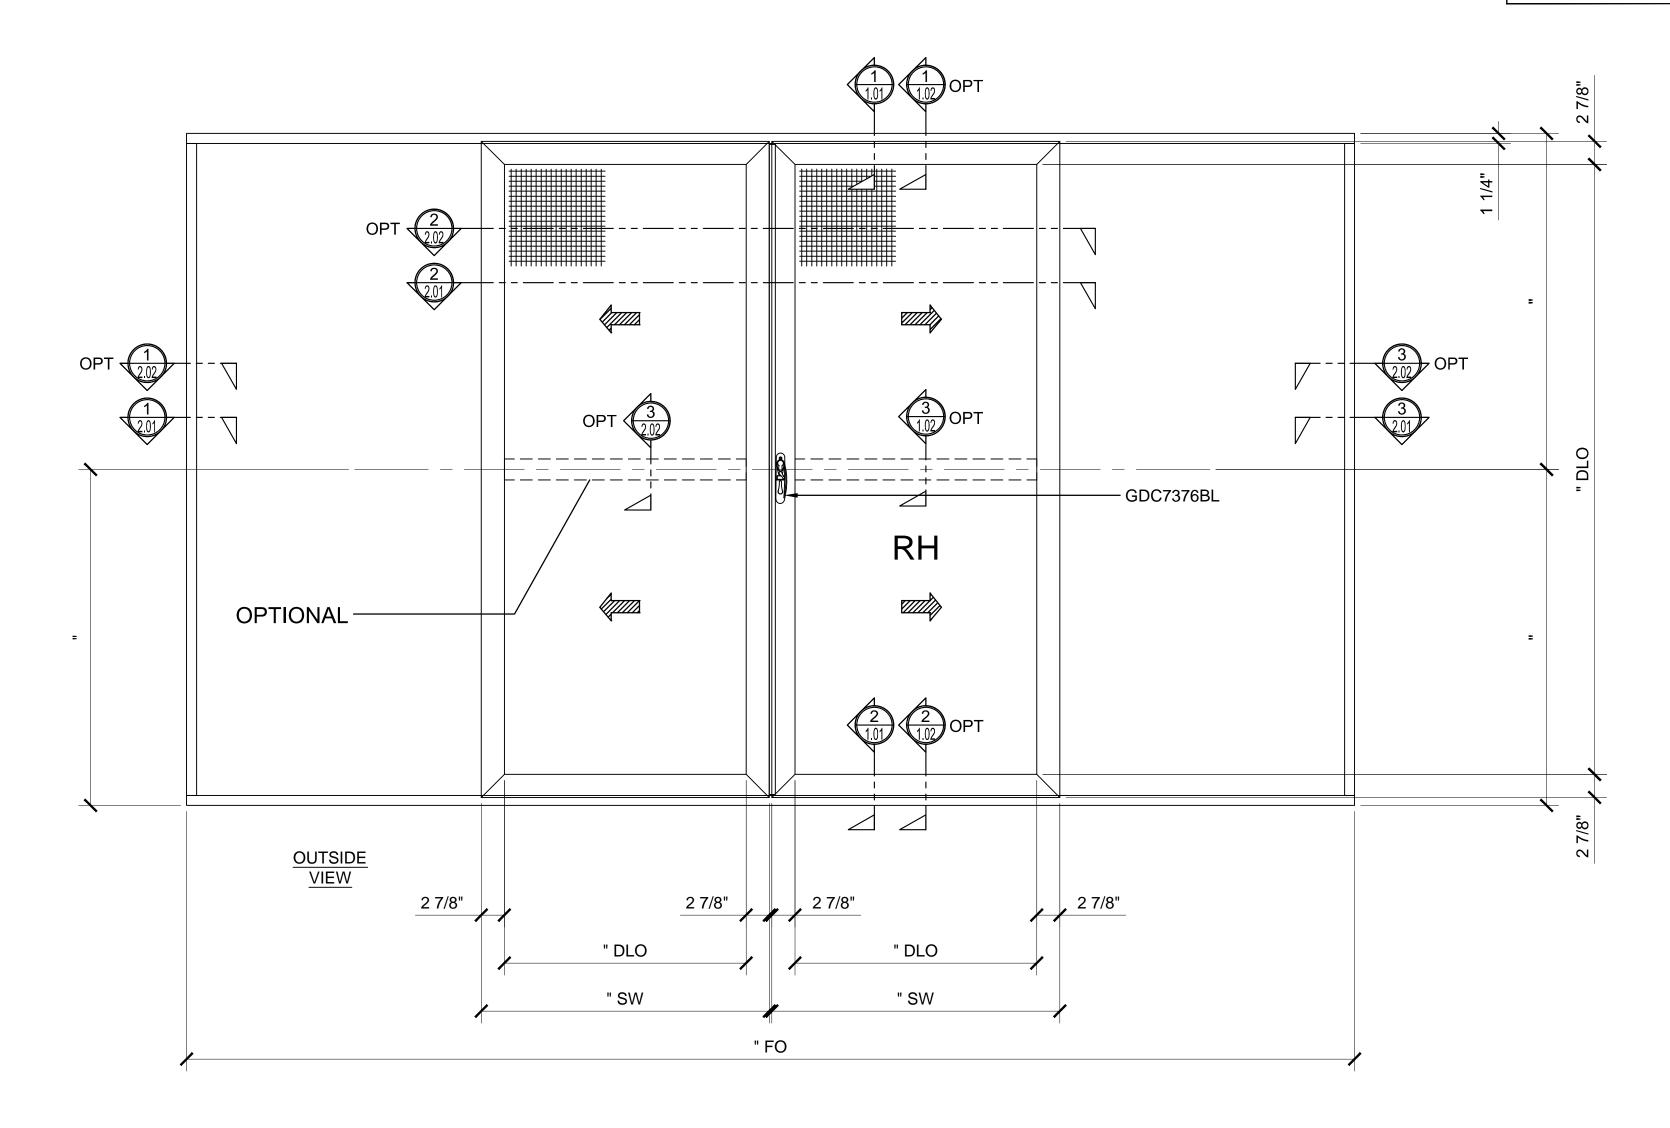

# SLIMLINE DOUBLE SLIDING DOOR SINGLE TRACK

### SLIDE DOOR CHART

SECTION DETAIL AT HEAD

ARCH REF: N/A 1'-0"=1

2 SECTION DETAIL AT SILL

ARCH REF: N/A 1'-0"=1'-0"

3 SECTION DETAIL AT MIDRAIL - OPTIONAL

ARCH REF: N/A 1'-0'=1'-0"

SLIMLINE DOUBLE SLIDING DOOR SINGLE TRACK DETAILS - OPTIONAL

1.02

SLIMLINE DOUBLE SLIDING DOOR SINGLE TRACK DETAILS

2.01

SLIMLINE DOUBLE SLIDING DOOR SINGLE TRACK DETAILS - OPTIONAL

2.02