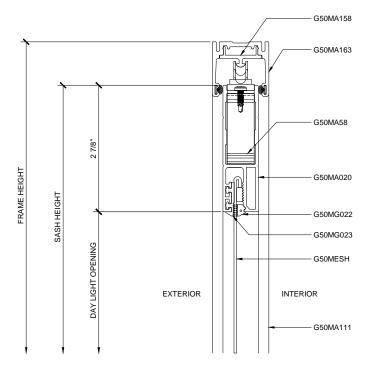

SECTION DETAIL AT HEAD

ARCH REF: N/A 1'-0"=1

2 SECTION DETAIL AT SILL

ARCH REF: N/A 1'-0"=1'-0"

3 SECTION DETAIL AT MIDRAIL - OPTIONAL

ARCH REF: N/A 1'-0'=1'-0"

SLIMLINE DOUBLE SLIDING DOOR SINGLE TRACK DETAILS - OPTIONAL

1.02

SLIMLINE DOUBLE SLIDING DOOR SINGLE TRACK DETAILS

2.01

SLIMLINE DOUBLE SLIDING DOOR SINGLE TRACK DETAILS - OPTIONAL

2.02