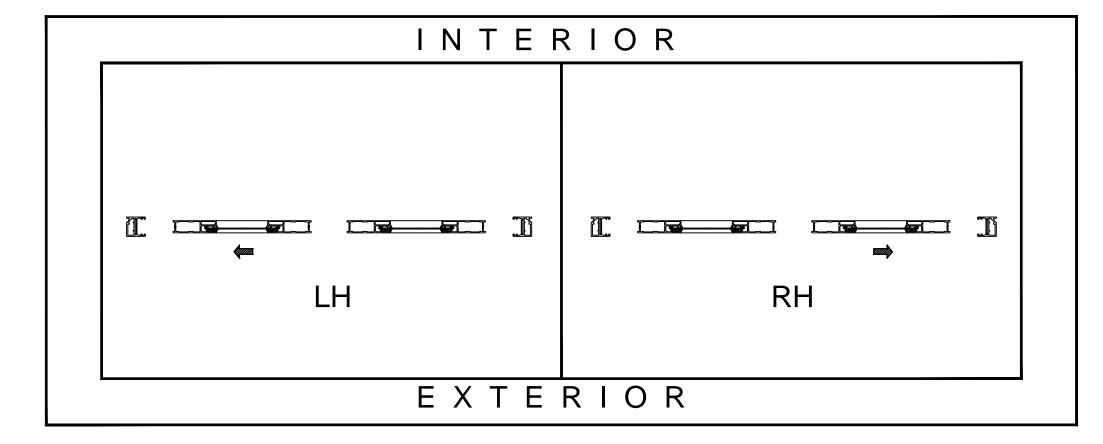

## "INDUSTRY STANDARD" DOOR STYLES AND SLIDING DOOR PATTERNS

THERE ARE THREE BASIC DOOR STYLES TYPICALLY REFERRED TO THROUGHOUT THE INDUSTRY APPLICABLE TO THE VISTA SECURITY SCREEN PROTECTIVE STYLE AND SWING, IT WILL HELP MAKE CLEAR WHAT YOUR INTENTIONS ARE FOR THE PARTICULAR PROJECT. FOR MORE INFORMATION PLEASE CONTACT US AT(310) 886-1756 OR FAX US AT (310) 327-1180.