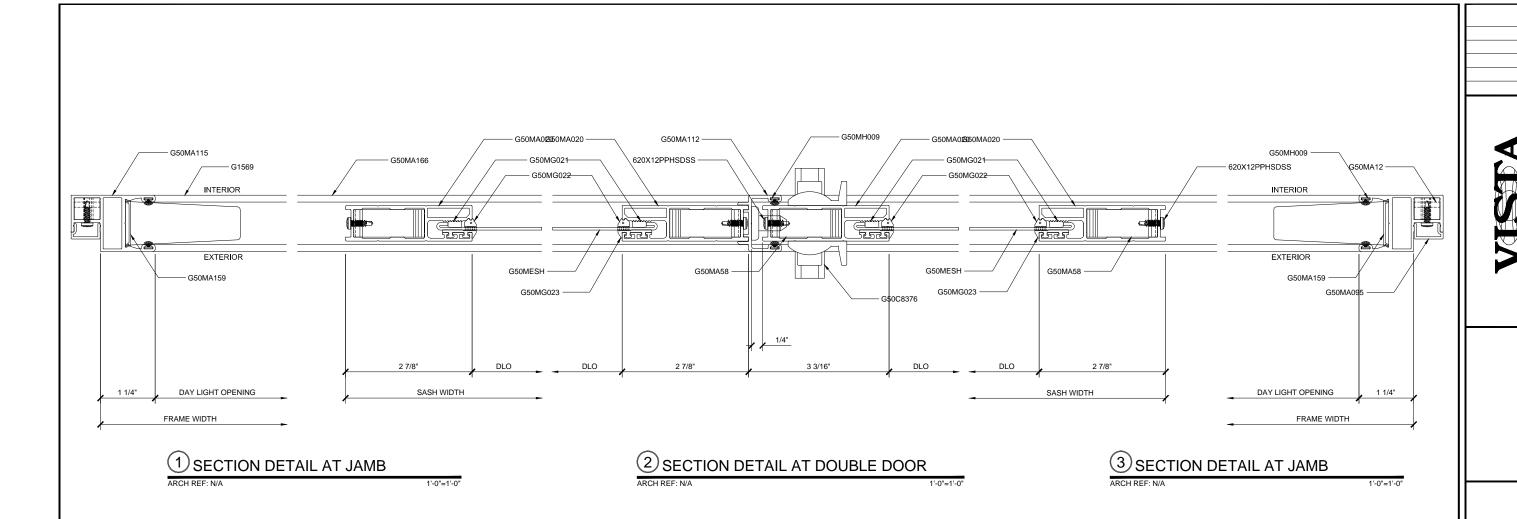

1.02

SLIMLINE DOUBLE SLIDING DOOR SINGLE TRACK DETAILS

2.01

SLIMLINE DOUBLE SLIDING DOOR SINGLE TRACK DETAILS - OPTIONAL

2.02