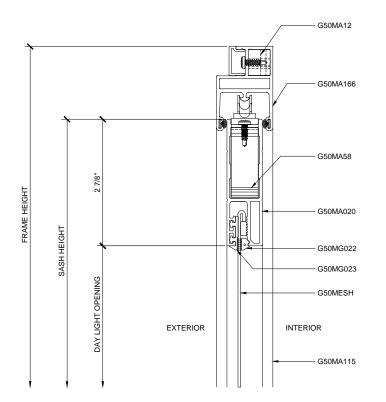

SECTION DETAIL AT HEAD

ARCH REF: N/A 1'-0"=1

2 SECTION DETAIL AT SILL

ARCH REF: N/A 1'-0"=1'-0"

3 SECTION DETAIL AT MIDRAIL - OPTIONAL

ARCH REF: N/A 1'-0'=1'-0"

SLIMLINE DOUBLE SLIDING DOOR SINGLE TRACK DETAILS - OPTIONAL