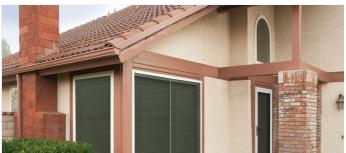

# VISTA SECURITY SCREEN™ FIXED WINDOW SECURITY SCREENS

Vista Security Screen™ Fixed Window Security Screens are the ideal solution to cover and protect non-opening windows. Vista Security Screen™ Fixed Window Security Screens feature a concealed fastening system and can be installed on the interior or exterior. The slim frame of the Vista Security Screen™ Fixed Window Security Screen allows the screen to blend with and architecture. Vista Security Screen™ Fixed Window Security Screens offer flexibility for mounting on new and existing structures. Applications include: schools, day care centers, psychiatric and detox centers, government buildings, adult care facilities, and private residences.

## VISTA SECURITY SCREEN™ KEYED LOCKING WINDOW SCREENS

Vista Security Screen™ Keyed Locking Window Screens provide keyed access for window cleaning while providing a secure, tamper resistant keyed locking system. Screens are designed to be an inside mount or surface mount system on fixed, non-operable glass panels only.

# VISTA SECURITY SCREEN™ QUICK ESCAPE WINDOW SCREENS

Vista Security Screen™ Quick Escape Window Screens have an easy release push mechanism that also acts as a secure, tamper resistant device that locks the screen closed for peace of mind. Quick Escape Window Screens are designed to be an inside mount or surface mount system.