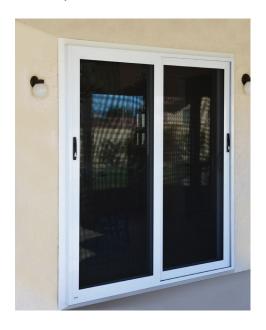

# VISTA SECURITY SCREEN® DOUBLE/SINGLE SLIDING DOORS

# Vista Security Screen™ Double/Single Sliding Patio Doors can protect either the single sliding glass door or both glass panels. Double Security Patio Doors protect the sliding glass door and the stationary glass door panel from intruders. Double and Single Security Doors have a three-point latching system with one simple locking action. Vista Security Screen™ Patio Doors filter out 60% of the sun's harmful U.V. rays. Both the Single and Double Security Doors are available in an aluminum frame surround system that reduces installation time.