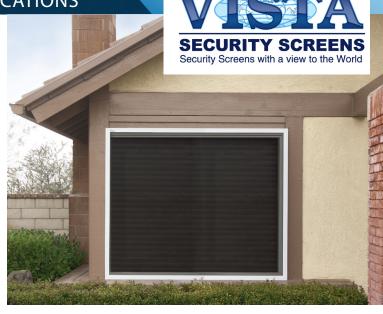

# VISTA SECURITY SCREEN™ FIXED WINDOW SECURITY SCREENS

Vista Security Screen™ Fixed Window Security Screens are the ideal solution to cover and protect non-opening windows. Vista Security Screen™ Fixed Window Security Screens feature a concealed fastening system and can be installed on the interior or exterior. The slim frame of the Vista Security Screen™ Fixed Window Security Screen allows the screen to blend with and architecture. Vista Security Screen™ Fixed Window Security Screens offer flexibility for mounting on new and existing structures. Applications include: schools, day care centers, psychiatric and detox centers, government buildings, adult care facilities, and private residences.