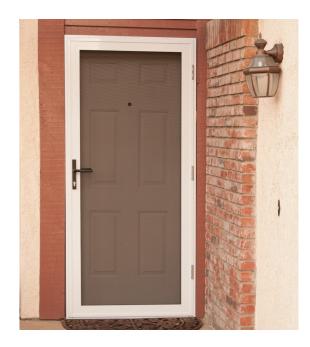

# VISTA SECURITY SCREEN HINGED SECURITY DOORS

Vista Security Screen™ Hinged Doors are often the first line of defense to protect you and your property. Vista Security Screen™ Hinged Doors are available to accommodate a wide range of swinging door applications, either in an interior or exterior mount configuration. All Vista Security Screen™ Doors are manufactured with 316 marine grade black powder coated stainless steel mesh. Vista Security Screen™ Doors are architecturally designed to easily incorporate into aluminum, vinyl, or wood framed openings, for both new and existing structures.