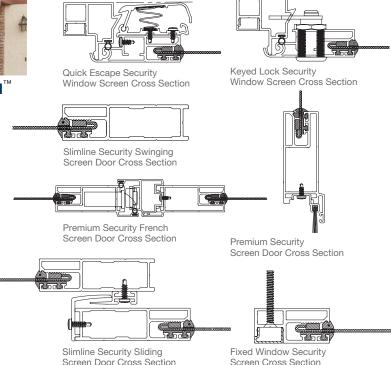

#### **VISTA** SECURITY SCREEN™ SYSTEMS

# VISTA SECURITY SCREEN™ FIXED WINDOW SECURITY SCREENS

Vista Security Screen™ Fixed Window Security Screens are the ideal solution to cover and protect non-opening windows. Vista Security Screen™ Fixed Window Security Screens feature a concealed fastening system and can be installed on the interior or exterior. The slim frame of the Vista Security Screen™ Fixed Window Security Screen allows the screen to blend with and architecture. Vista Security Screen™ Fixed Window Security Screens offer flexibility for mounting on new and existing structures. Applications include: schools, day care centers, psychiatric and detox centers, government buildings, adult care facilities, and private residences.

## VISTA SECURITY SCREEN™ KEYED LOCKING WINDOW SCREENS

Vista Security Screen™ Keyed Locking Window Screens provide keyed access for window cleaning while providing a secure, tamper resistant keyed locking system. Screens are designed to be an inside mount or surface mount system on fixed, non-operable glass panels only.

# VISTA SECURITY SCREEN™ QUICK ESCAPE WINDOW SCREENS

Vista Security Screen™ Quick Escape Window Screens have an easy release push mechanism that also acts as a secure, tamper resistant device that locks the screen closed for peace of mind. Quick Escape Window Screens are designed to be an inside mount or surface mount system.

### VISTA SECURITY SCREEN FRENCH SECURITY DOORS

Vista Security Screen™ French Doors provide security with elegance and air flow for swinging door applications. Vista Security Screen™ French Door Systems have two operating doors with no center post when both doors are open, providing an unobstructed view. Vista Security Screen™ French Doors can be designed for a left or right active operating door with the security of the inactive door locked in place. These specially designed multi-latching point doors are made strong and durable to provide years of trouble-free protection.

# VISTA SECURITY SCREEN HINGED SECURITY DOORS

Vista Security Screen™ Hinged Doors are often the first line of defense to protect you and your property. Vista Security Screen™ Hinged Doors are available to accommodate a wide range of swinging door applications, either in an interior or exterior mount configuration. All Vista Security Screen™ Doors are manufactured with 316 marine grade black powder coated stainless steel mesh. Vista Security Screen™ Doors are architecturally designed to easily incorporate into aluminum, vinyl, or wood framed openings, for both new and existing structures.