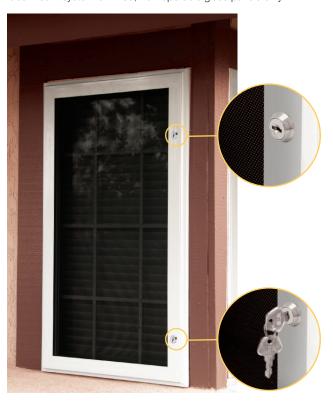

## VISTA SECURITY SCREEN™ KEYED LOCKING WINDOW SCREENS

Vista Security Screen™ Keyed Locking Window Screens provide keyed access for window cleaning while providing a secure, tamper resistant keyed locking system. Screens are designed to be an inside mount or surface mount system on fixed, non-operable glass panels only.

# VISTA SECURITY SCREEN™ QUICK ESCAPE WINDOW SCREENS

Vista Security Screen™ Quick Escape Window Screens have an easy release push mechanism that also acts as a secure, tamper resistant device that locks the screen closed for peace of mind. Quick Escape Window Screens are designed to be an inside mount or surface mount system.