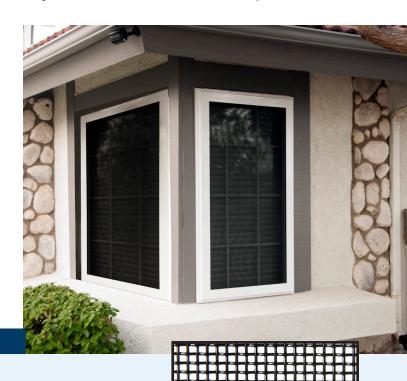

# VISTA SECURITY SCREEN™ FIXED WINDOW SECURITY SCREENS

Vista Security Screen™ Fixed Window Security Screens are the ideal solution to cover and protect non-opening windows. Vista Security Screen™ Fixed Window Security Screens feature a concealed fastening system and can be installed on the interior or exterior. The slim frame of the Vista Security Screen™ Fixed Window Security Screen allows the screen to blend with and architecture. Vista Security Screen™ Fixed Window Security Screens offer flexibility for mounting on new and existing structures. Applications include: schools, day care centers, psychiatric and detox centers, government buildings, adult care facilities, and private residences.