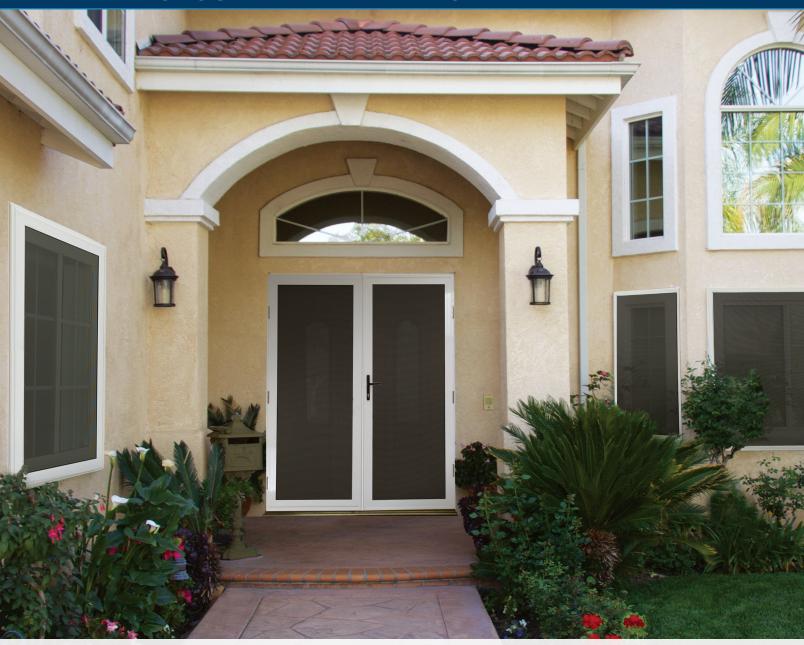

# SECURITY WITH AIRFLOW AND A VIEW

#### SCREEN DOORS AND WINDOW SCREENS

- Provides Protection and Ventilation With Unobstructed Clear Vision Views!
- Incorporates Specially Designed Multi-Point Lock Systems
- High Resistance to Forced Entry
- French Security Doors
- Hinged Security Doors
- Fixed Window Security Screens
- Keyed Locking-Window Screens
- Quick Escape Window Screens

#### VISTA OFFERS TWO LEVELS OF VISTA SECURITY SCREEN™ PROTECTION IN STANDARD AND CUSTOM SIZES TO MEET YOUR SECURITY NEEDS:

Security Screens with a view to the World

Vista Security Screen™ Premium feature our maximum strength frames that take protection "to the max" and are perfect for residential properties, government installations, prisons, commercial properties, and other structures that require the ultimate in security. The heavy extruded aluminum (Grade 6063-T6) frame size is 1" x 3-3/8" (25 x 86 mm). Sliding and swinging screen doors come with heavy-duty three-point latching systems, delivering the ultimate in protection against forced entry.

### VISTA SECURITY SCREEN FRENCH SECURITY DOORS

Vista Security Screen™ French Doors provide security with elegance and air flow for swinging door applications. Vista Security Screen™ French Door Systems have two operating doors with no center post when both doors are open, providing an unobstructed view. Vista Security Screen™ French Doors can be designed for a left or right active operating door with the security of the inactive door locked in place. These specially designed multi-latching point doors are made strong and durable to provide years of trouble-free protection.

# VISTA SECURITY SCREEN HINGED SECURITY DOORS

Vista Security Screen™ Hinged Doors are often the first line of defense to protect you and your property. Vista Security Screen™ Hinged Doors are available to accommodate a wide range of swinging door applications, either in an interior or exterior mount configuration. All Vista Security Screen™ Doors are manufactured with 316 marine grade black powder coated stainless steel mesh. Vista Security Screen™ Doors are architecturally designed to easily incorporate into aluminum, vinyl, or wood framed openings, for both new and existing structures.