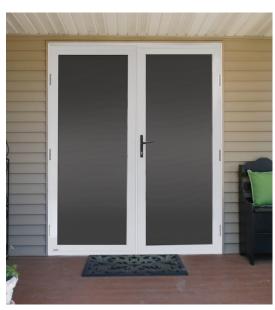

### VISTA SECURITY SCREEN FRENCH SECURITY DOORS

Vista Security Screen™ French Doors provide security with elegance and air flow for swinging door applications. Vista Security Screen™ French Door Systems have two operating doors with no center post when both doors are open, providing an unobstructed view. Vista Security Screen™ French Doors can be designed for a left or right active operating door with the security of the inactive door locked in place. These specially designed multi-latching point doors are made strong and durable to provide years of trouble-free protection.