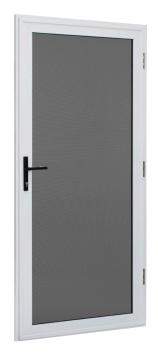

# VISTA SECURITY SCREEN HINGED SECURITY DOORS

Vista Security Screen™ Hinged Doors are often the first line of defense to protect you and your property. Vista Security Screen™ Hinged Doors are available to accommodate a wide range of swinging door applications, either in an interior or exterior mount configuration. All Vista Security Screen™ Doors are manufactured with 316 marine grade black powder coated stainless steel mesh. Vista Security Screen™ Doors are architecturally designed to easily incorporate into aluminum, vinyl, or wood framed openings, for both new and existing structures.